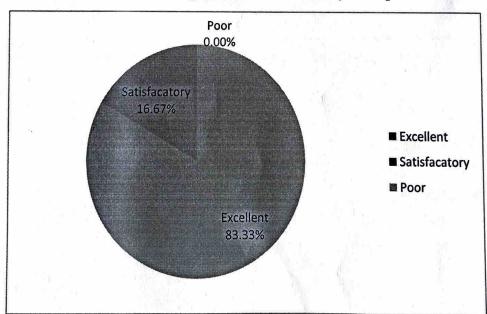

## 1. How do you rate the quality and relevance of the courses included into the curriculum

2. Are you involved in framing syllabus in the area of your expertise

3. How do you rate the courses in terms of their relevance to the latest and/or the futuretechnologies