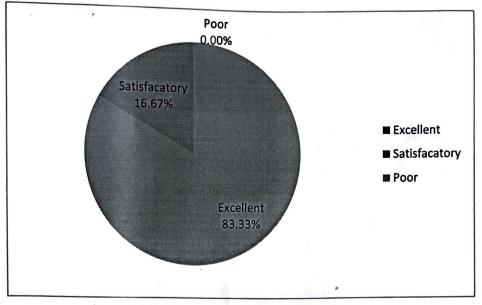

## 1. How do you rate the quality and relevance of the courses included into the curriculum

2. Are you involved in framing syllabus in the area of your expertise

3. How do you rate the courses in terms of their relevance to the latest and/or the futuretechnologies