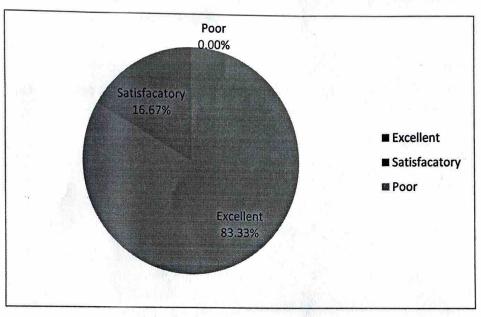

## 1. How do you rate the quality and relevance of the courses included into the curriculum

2. Are you involved in framing syllabus in the area of your expertise

3. How do you rate the courses in terms of their relevance to the latest and/or the futuretechnologies

4. Is the course curriculum helping your students in getting internships and placements

5. The course content is organized in a logical sequence