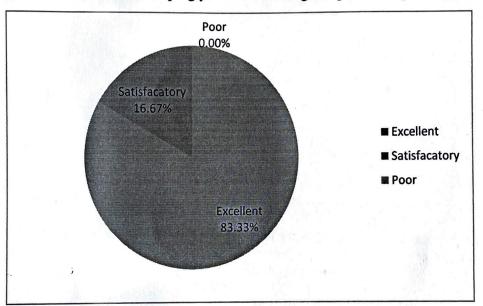

## 1. How do you rate the quality and relevance of the courses included into the curriculum

2. Are you involved in framing syllabus in the area of your expertise

3. How do you rate the courses in terms of their relevance to the latest and/or the futuretechnologies