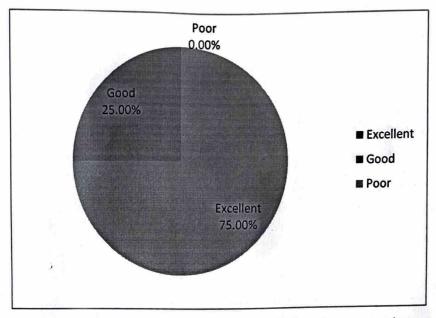

## EMPLOYER FEEDBACK ANAYSIS-A.Y-2023-2024

1. Score the level of Curriculum suitability for your Industry/company/Organization

2. How is Syllabus suitable for the current trends in the market

- Poor 0.00% Good 25.00% Excellent 75.00% Freellent 75.00%
- 3. Add on Courses offered by the institution matches with the demands of the job market