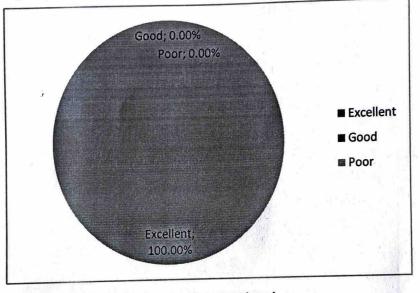

## EMPLOYER FEEDBACK ANAYSIS-A.Y-2023-2024

1. Score the level of Curriculum suitability for your Industry/company/Organization

2. How is Syllabus suitable for the current trends in the market

- Poor 0.00% Good 25.00% Excellent 75.00% Freellent 75.00%
- 3. Add on Courses offered by the institution matches with the demands of the job market