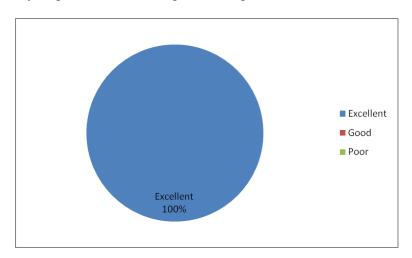

## **CURRICULUM, TEACHING LEARNING & EVALUATION**

1. Score the level of Curriculum suitability for your industry / company / Organisation.

2. How is Syllabus suitable for the current trends in the market