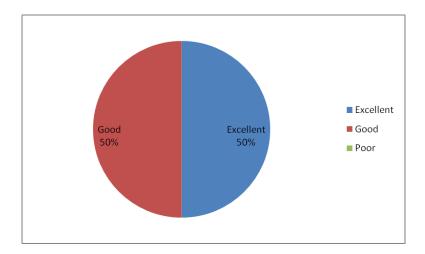

6. How is balance between theory and practical's of core subjects according to your expectations

7. The courses offered in the program are really increasing the perspective area of the student

8. Grade on Evaluation and transparency