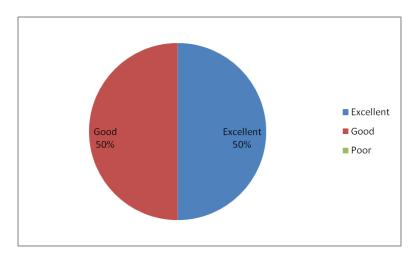

3. Add on Courses offered by the institution matches with the demands of the job market

4. How can you grade the knowledge, learning skills of our students

5. Communication and aptitude levels of the student is