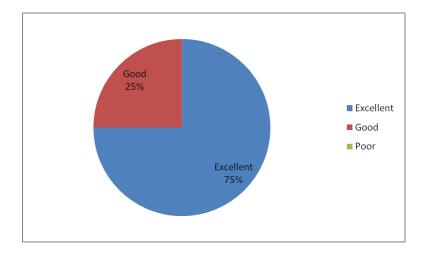

6. How is balance between theory and practical's of core subjects according to your expectations

7. The courses offered in the program are really increasing the perspective area of the student

8. Grade on Evaluation and transparency