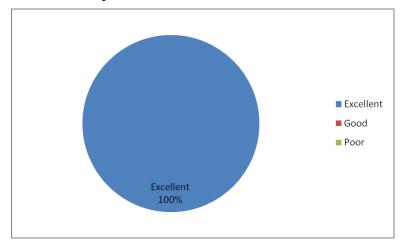

3. Add on Courses offered by the institution matches with the demands of the job market

4. How can you grade the knowledge, learning skills of our students

5. Communication and aptitude levels of the student is