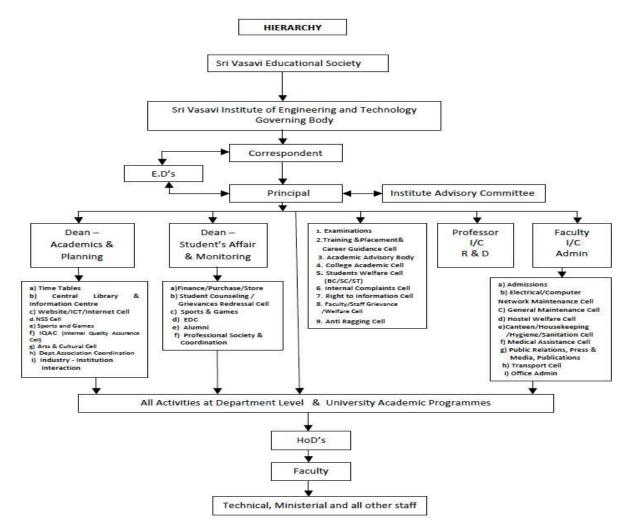

#### **Accreditations:**

1. Accredited by NAAC A Grade from 08/09/2019 to 08/09/2024

CSE, ECE, Mechanical programmes are accredited by NBA till 30-06-2025