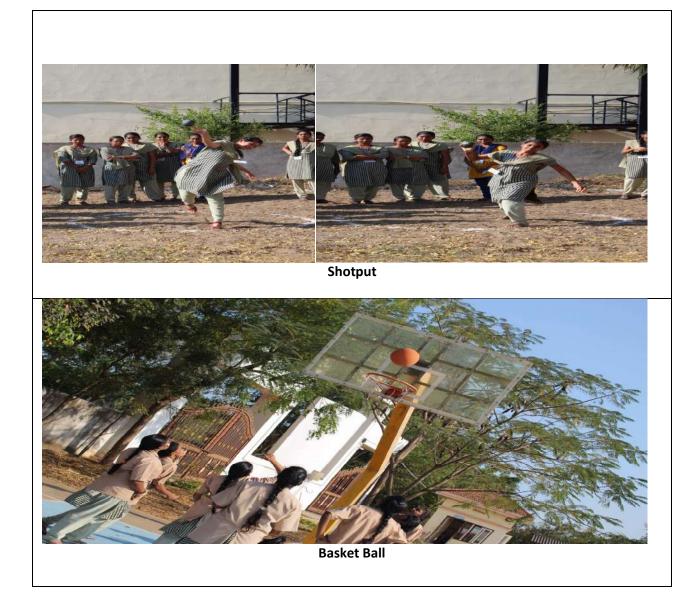

C                    | B1-007   | 500        | Entrepreneur Development Activities   |
| 3    | Student Counseling     | B1-101   | 60         | To Address the student grievances     |
|      | /Grievances Redressal  |          |            |                                       |
|      | Cell                   |          |            |                                       |
| 4    | Training &             | B1-114   | 1820       | To Give training to the students for  |
|      | Placement& Career      |          |            | placements                            |
|      | Guidance Cell          |          |            |                                       |
| 5    | NSS                    | B1-312   | 80         | To Plan the Social Service activities |



Chess



Volley Ball







**Discuss Throw**