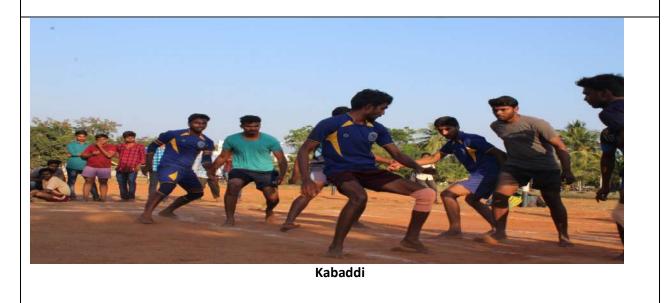

## **Sports and Games Facilities**

| S.<br>No | Sports/Indoor or<br>Outdoor<br>Games/Gym/Cultu<br>ral Activities/Yoga | Number of<br>Courts | Area      | Size         | Year of<br>Establish<br>ment | User |
|----------|-----------------------------------------------------------------------|---------------------|-----------|--------------|------------------------------|------|
| 1        | Volleyball                                                            | 2                   | 324sqm    | 18X9m        | 2011                         | 24   |
| 2        | Basketball                                                            | 1                   | 420sqm    | 28X15m       | 2013                         | 10   |
| 3        | Ball-Badminton                                                        | 1                   | 288sqm    | 24X12m       | 2011                         | 10   |
| 4        | Throw ball                                                            | 1                   | 223.26sqm | 18.30X12.20m | 2012                         | 18   |
| 5        | Cricket Nets                                                          | 1                   | 106.75sqm | 35X3.05m     | 2013                         | 11   |
| 6        | Kabaddi(boys)                                                         | 1                   | 130sqm    | 13X10m       | 2008                         | 14   |
| 7        | Kabaddi(girls)                                                        | 1                   | 96m       | 12X8m        | 2011                         | 14   |
| 8        | Tenni koit                                                            | 1                   | 67.1sqm   | 12.20X5.50m  | 2012                         | 4    |
| 9        | Table Tennis                                                          | 1                   | 4.178sqm  | 2.74X1.525m  | 2018                         | 4    |
| 10       | Carrom                                                                | 5Boards             |           |              | 2011                         | 20   |
| 11       | Chess                                                                 | 5Boards             |           |              | 2011                         | 10   |
| 12       | Shotput (boys)                                                        | 1                   | 80sqm     | 4X20m        | 2010                         | 5    |
| 13       | Shotput (girls)                                                       | 1                   | 80sqm     | 4X20m        | 2010                         | 5    |
| 14       | Discous<br>throw(boys)                                                | 1                   | 400sqm    | 40X10m       | 2010                         | 5    |
| 15       | Discous<br>throw(girls)                                               | 1                   | 300sqm    | 30X100m      | 2010                         | 5    |
| 16       | Javelin throw(boys)                                                   | 1                   | 600sqm    | 60X10m       | 2010                         | 5    |
| 17       | Javelin throw(girls)                                                  | 1                   | 400sqm    | 40X10m       | 2010                         | 5    |
| 18       | Long jump                                                             | 1                   | 24.75sqm  | 9X2.75m      | 2011                         | 5    |
| 19       | Triple jump                                                           | 1                   | 24.75sqm  | 9X2.75m      | 2011                         | 5    |
|          |                                                                       |                     |           |              | Total students               | 179  |