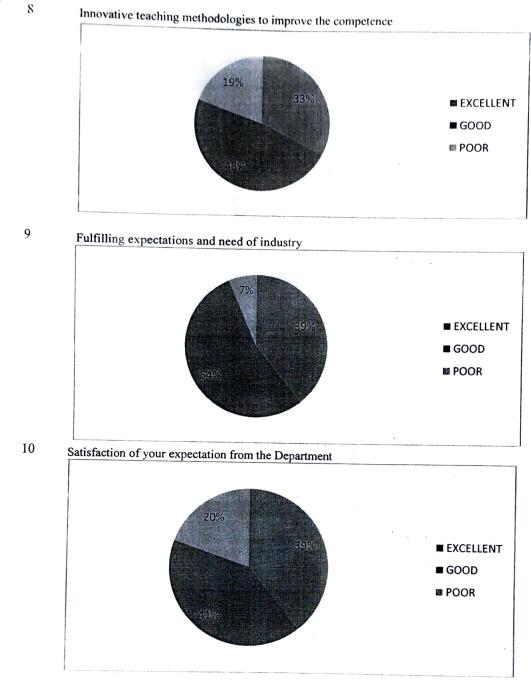

1

SRIVASAVIINSTITUTEOFENGINEERING&TECHNOLOGY

Accredited by NBA(CSE,ECE&ME)&NAAC 'A' Grade Approved by AICTE, New Delhi & Affiliated to JNTUK Kakinada, An ISO 9001:2015 Certified Institute Nandamuru,PedanaMandal,KrishnaDist-521369.



## DEPARTMENTOFMECHANICAL ENGINEERING

GRAPHICAL ANALYSIS OF EXIT STUDENT FEEDBACKAY: 2021-22

## FEEDBACKONCURRICULUM

Grade the way of defining course Objectives and outcomes of your overall program



2

Academic Initiatives to bridge the gap between industry and academia



## 5

3





6

7

The course/program of studies carries sufficient number of optional papers

**EXCELLENT** GOOD POOR





Aou