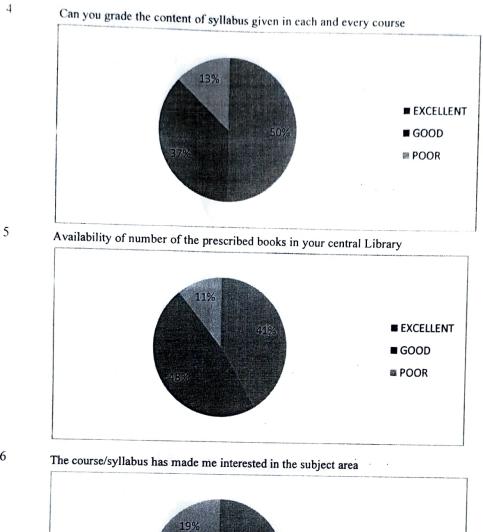

1

SRIVASAVIINSTITUTEOFENGINEERING&TECHNOLOGY

Accredited by NBA(CSE,ECE&ME)&NAAC 'A' Grade Approved by AICTE, New Delhi & Affiliated to JNTUK Kakinada, An ISO 9001:2015 Certified Institute Nandamuru,PedanaMandal,KrishnaDist-521369.



## DEPARTMENTOFMECHANICAL ENGINEERING

GRAPHICAL ANALYSIS OF EXIT STUDENT FEEDBACKAY: 2021-22

## FEEDBACKONCURRICULUM

Grade the way of defining course Objectives and outcomes of your overall program



2

Academic Initiatives to bridge the gap between industry and academia



## 5

3





6

7

The course/program of studies carries sufficient number of optional papers

**EXCELLENT** GOOD POOR





Aou