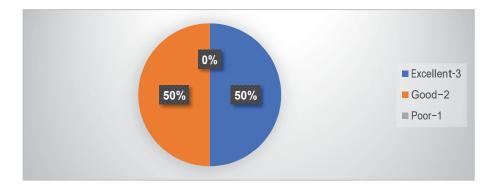

## 7. Grade on Evaluation and transparency

**25%**■ Excellent-3
■ Good-2
■ Poor-1

8. The course/program of studies carries enough optional papers related to your industry