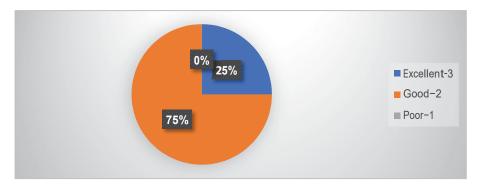

## 7. Grade on Evaluation and transparency

**25%**■ Excellent-3
■ Good-2
■ Poor-1

8. The course/program of studies carries enough optional papers related to your industry