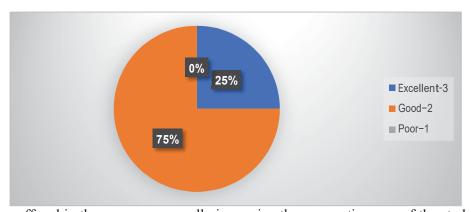

## Graphical Analysis on curriculum of Employer feedback

1. How you find the curriculum with respect to Industry Requirements?

2. Score the level of Curriculum suitability for your industry / company /Organization