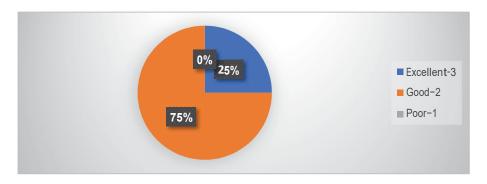

## 7. Grade on Evaluation and transparency

**25%**■ Excellent-3
■ Good-2
■ Poor-1

8. The course/program of studies carries enough optional papers related to your industry