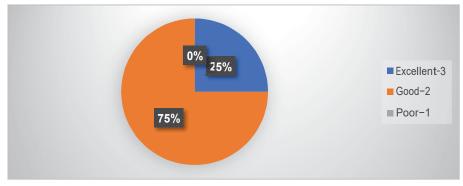

3. How is Syllabus suitable for the current trends in the market

4. Add on Courses offered by the institution matches with the demands of the job market

5. How is balance between theory and practical's of core subjects according to your expectations