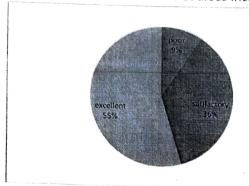

#### On Curriculum

1. How do you rate the quality and relevance of the courses included into thecurriculum

2. Are you involved in framing syllabus in the area of your expertise

3. How do you rate the courses in terms of their relevance to the latest and/orthe future technologies