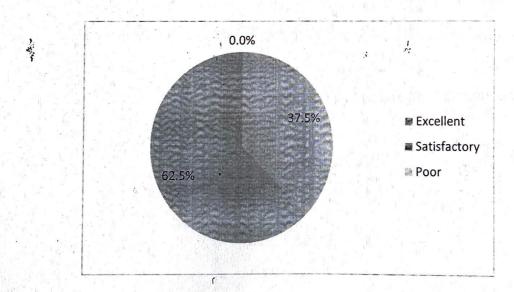

## FACULTY FEEDBACK ANAYSIS-A.Y- 2021-2022

1. How do you rate the quality and relevance of the courses included into the curriculum

2. Are you involved in framing syllabus in the area of your expertise

3. How do you rate the courses in terms of their relevance to the latest and/or the futuretechnologies