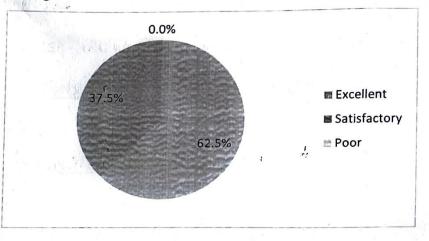

## FACULTY FEEDBACK ANAYSIS-A.Y- 2021-2022

1. How do you rate the quality and relevance of the courses included into the curriculum

2. Are you involved in framing syllabus in the area of your expertise

3. How do you rate the courses in terms of their relevance to the latest and/or the futuretechnologies