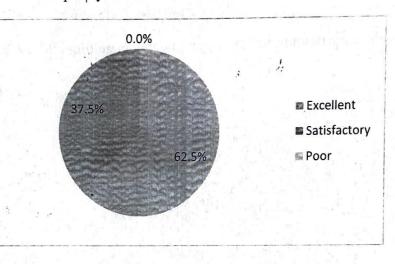

## FACULTY FEEDBACK ANAYSIS-A.Y- 2021-2022

1. How do you rate the quality and relevance of the courses included into the curriculum

2. Are you involved in framing syllabus in the area of your expertise

3. How do you rate the courses in terms of their relevance to the latest and/or the futuretechnologies

4. Is the course curriculum helping your students in getting internships and placements

5. The course content is organized in a logical sequence

くない

1.51

しまい

÷ -