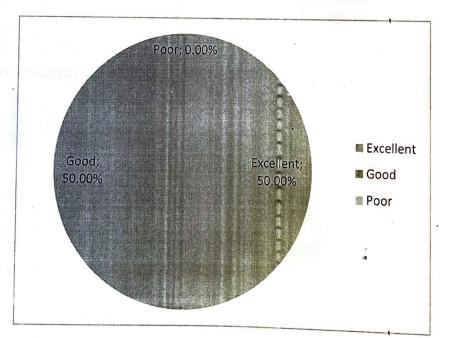

## EMPLOYER FEEDBACK ANAYSIS-A.Y-2022-2023

1. Score the level of Curriculum suitability for your Industry/company/Organization

2. How is Syllabus suitable for the current trends in the market

- 3. Add on Courses offered by the institution matches with the demands of the job market