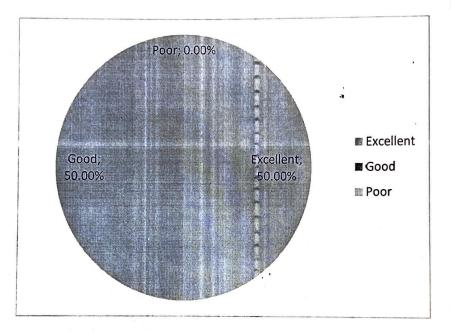

## EMPLOYER FEEDBACK ANAYSIS-A.Y-2022-2023

1. Score the level of Curriculum suitability for your Industry/company/Organization

2. How is Syllabus suitable for the current trends in the market

- 3. Add on Courses offered by the institution matches with the demands of the job market