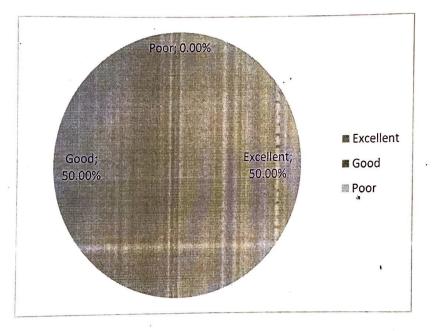

## EMPLOYER FEEDBACK ANAYSIS-A.Y-2022-2023

1. Score the level of Curriculum suitability for your Industry/company/Organization

2. How is Syllabus suitable for the current trends in the market

- 3. Add on Courses offered by the institution matches with the demands of the job market