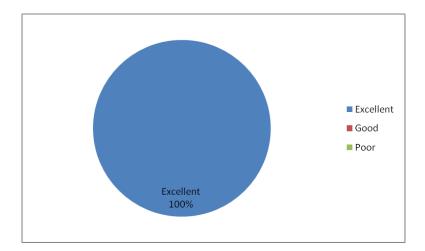

## **CURRICULUM, TEACHING LEARNING & EVALUATION**

1. Score the level of Curriculum suitability for your industry / company / Organisation.

2. How is Syllabus suitable for the current trends in the market

3. Add on Courses offered by the institution matches with the demands of the job market

4. How can you grade the knowledge, learning skills of our students

5. Communication and aptitude levels of the student is

6. How is balance between theory and practical's of core subjects according to your expectations

7. The courses offered in the program are really increasing the perspective area of the student

8. Grade on Evaluation and transparency

9. The course/program of studies carries enough optional papers related to your industry

A HoD