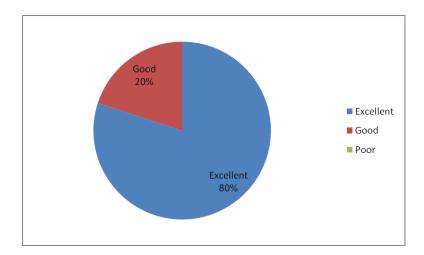

9. The course/program of studies carries enough optional papers related to your industry

A HoD