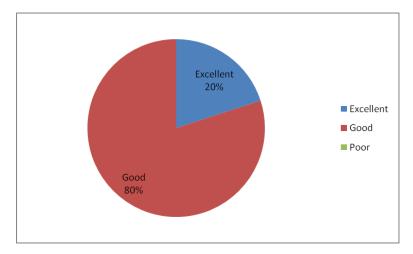

6. How is balance between theory and practical's of core subjects according to your expectations

7. The courses offered in the program are really increasing the perspective area of the student

8. Grade on Evaluation and transparency