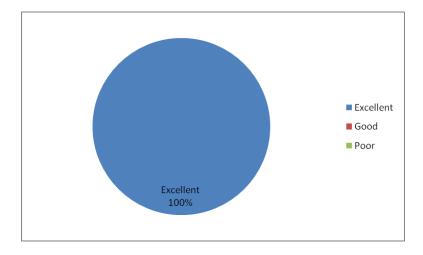

3. Add on Courses offered by the institution matches with the demands of the job market

4. How can you grade the knowledge, learning skills of our students

5. Communication and aptitude levels of the student is