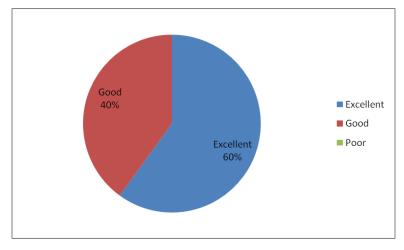

## **CURRICULUM, TEACHING LEARNING & EVALUATION**

1. Score the level of Curriculum suitability for your industry / company / Organisation.

2. How is Syllabus suitable for the current trends in the market

3. Add on Courses offered by the institution matches with the demands of the job market

4. How can you grade the knowledge, learning skills of our students

5. Communication and aptitude levels of the student is

6. How is balance between theory and practical's of core subjects according to your expectations

7. The courses offered in the program are really increasing the perspective area of the student

8. Grade on Evaluation and transparency

9. The course/program of studies carries enough optional papers related to your industry

A HoD