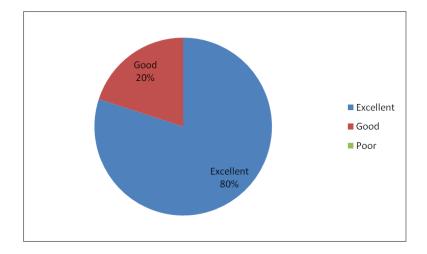

6. How is balance between theory and practical's of core subjects according to your expectations

7. The courses offered in the program are really increasing the perspective area of the student

8. Grade on Evaluation and transparency