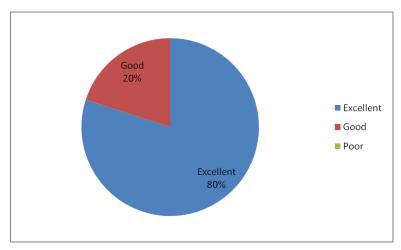

3. Add on Courses offered by the institution matches with the demands of the job market

4. How can you grade the knowledge, learning skills of our students

5. Communication and aptitude levels of the student is