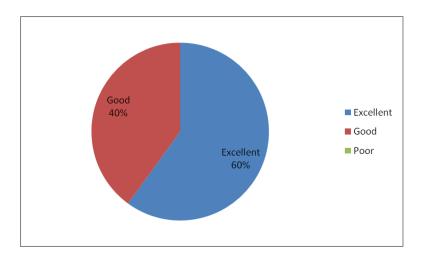

## **CURRICULUM, TEACHING LEARNING & EVALUATION**

1. Score the level of Curriculum suitability for your industry / company / Organisation.

2. How is Syllabus suitable for the current trends in the market