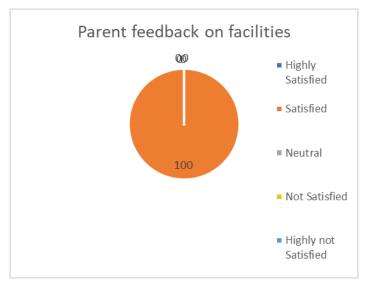

## **On Facilities**

For 9 Questions asked on facilities by 79 Parents

| S.No | Level                | Range     | Number of questions in range | % of questions in range |
|------|----------------------|-----------|------------------------------|-------------------------|
| 1    | Highly Satisfied     | > 2.50    | 0                            | 0                       |
| 2    | Satisfied            | 2.00-2.50 | 9                            | 100                     |
| 3    | Neutral              | 1.50-2.00 | 0                            | 0                       |
| 4    | Not Satisfied        | 1-1.50    | 0                            | 0                       |
| 5    | Highly not Satisfied | 0-1       | 0                            | 0                       |