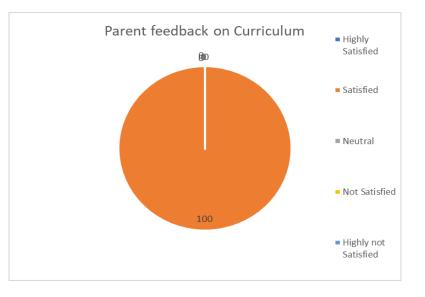

## **On Curriculum**

For 9 Questions asked on curriculum by 79 Parents

| S.No | Level                | Range     | Number of questions in range | % of questions in range |
|------|----------------------|-----------|------------------------------|-------------------------|
| 1    | Highly Satisfied     | > 2.50    | 0                            | 0                       |
| 2    | Satisfied            | 2.00-2.50 | 9                            | 100                     |
| 3    | Neutral              | 1.50-2.00 | 0                            | 0                       |
| 4    | Not Satisfied        | 1-1.50    | 0                            | 0                       |
| 5    | Highly not Satisfied | 0-1       | 0                            | 0                       |