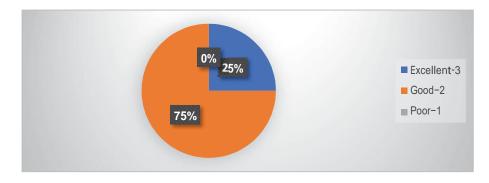

## Graphical Analysis on curriculum of Employer feedback

1. How you find the curriculum with respect to Industry Requirements?

2. Score the level of Curriculum suitability for your industry / company /Organization