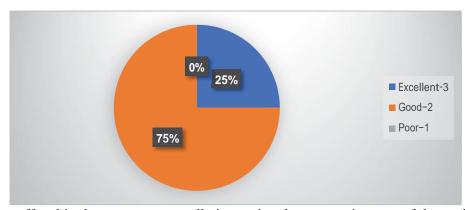

6. The courses offered in the program are really increasing the perspective area of the student.