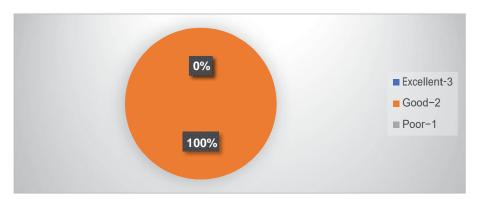

3. How is Syllabus suitable for the current trends in the market

4. Add on Courses offered by the institution matches with the demands of the job market

5. How is balance between theory and practical's of core subjects according to your expectations