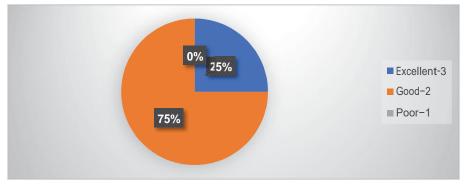

## Graphical Analysis on curriculum of Employer feedback

1. How you find the curriculum with respect to Industry Requirements?

2. Score the level of Curriculum suitability for your industry / company /Organization