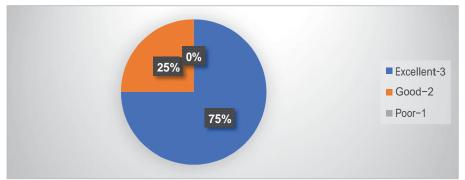

## Graphical Analysis on curriculum of Employer feedback

1. How you find the curriculum with respect to Industry Requirements?

2. Score the level of Curriculum suitability for your industry / company /Organization