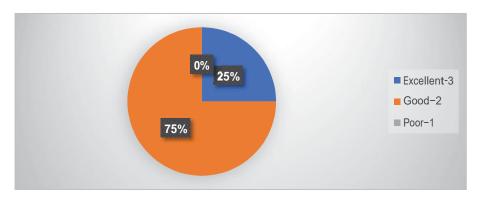

3. How is Syllabus suitable for the current trends in the market

4. Add on Courses offered by the institution matches with the demands of the job market

5. How is balance between theory and practical's of core subjects according to your expectations