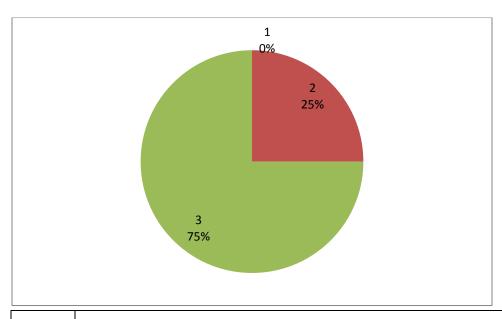

### **DEPARTMENT OF CIVIL ENGINEERING**

75%

Accredited by NBA (CSE, ECE & ME) & NAAC 'A' Grade
Approved by AICTE, New Delhi & Affiliated to JNTUK Kakinada, An ISO 9001:2015 Certified Institute
Nandamuru, Pedana Mandal, Krishna Dist – 521369.