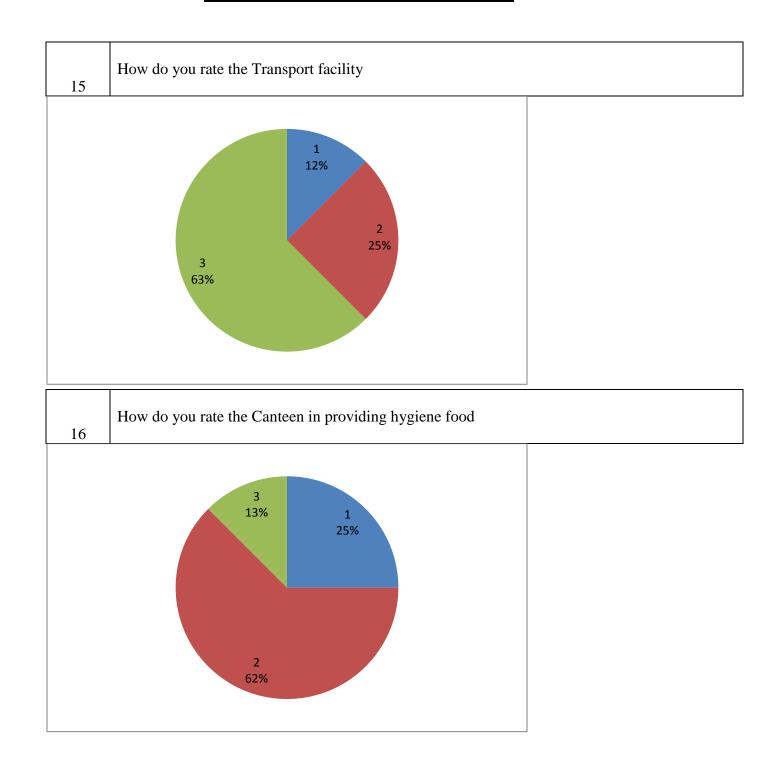

ARTMENT OF CIVIL ENGINEERING**



How do you rate the department activities that help your ward in getting jobs and placements?







Accredited by NBA (CSE, ECE & ME) & NAAC 'A' Grade
Approved by AICTE, New Delhi & Affiliated to JNTUK Kakinada, An ISO 9001:2015 Certified Institute
Nandamuru, Pedana Mandal, Krishna Dist – 521369.













Accredited by NBA (CSE, ECE & ME) & NAAC 'A' Grade
Approved by AICTE, New Delhi & Affiliated to JNTUK Kakinada, An ISO 9001:2015 Certified Institute
Nandamuru, Pedana Mandal, Krishna Dist – 521369.



### **DEPARTMENT OF CIVIL ENGINEERING**



75%





Accredited by NBA (CSE, ECE & ME) & NAAC 'A' Grade
Approved by AICTE, New Delhi & Affiliated to JNTUK Kakinada, An ISO 9001:2015 Certified Institute
Nandamuru, Pedana Mandal, Krishna Dist – 521369.









Accredited by NBA (CSE, ECE & ME) & NAAC 'A' Grade
Approved by AICTE, New Delhi & Affiliated to JNTUK Kakinada, An ISO 9001:2015 Certified Institute
Nandamuru, Pedana Mandal, Krishna Dist – 521369.