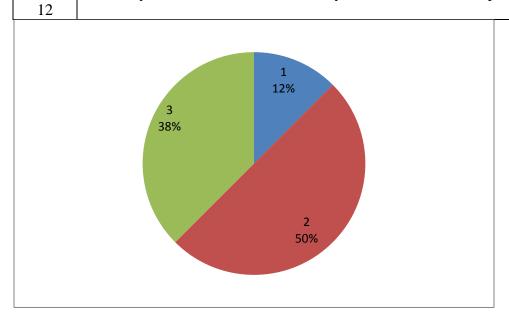

### **DEPARTMENT OF CIVIL ENGINEERING**

How do you rate the transparency of the evaluation system in the College?

Accredited by NBA (CSE, ECE & ME) & NAAC 'A' Grade
Approved by AICTE, New Delhi & Affiliated to JNTUK Kakinada, An ISO 9001:2015 Certified Institute
Nandamuru, Pedana Mandal, Krishna Dist – 521369.