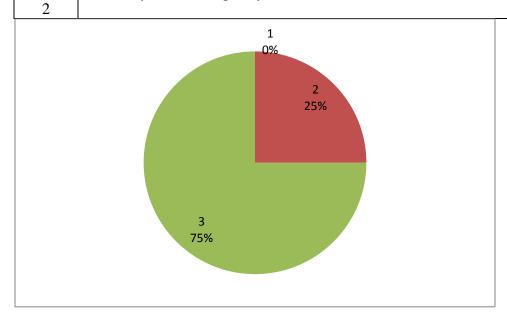

### **DEPARTMENT OF CIVIL ENGINEERING**

How do you rate the transparency of the evaluation system in the College?

Accredited by NBA (CSE, ECE & ME) & NAAC 'A' Grade
Approved by AICTE, New Delhi & Affiliated to JNTUK Kakinada, An ISO 9001:2015 Certified Institute
Nandamuru, Pedana Mandal, Krishna Dist – 521369.