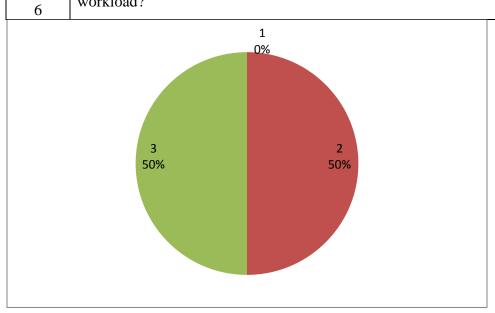

Accredited by NBA (CSE, ECE & ME) & NAAC 'A' Grade
Approved by AICTE, New Delhi & Affiliated to JNTUK Kakinada, An ISO 9001:2015 Certified Institute
Nandamuru, Pedana Mandal, Krishna Dist – 521369.



#### **DEPARTMENT OF CIVIL ENGINEERING**

#### PARENT FEEDBACK ANALYSIS-A.Y-2020-2021









4

### SRI VASAVI INSTITUTE OF ENGINEERING & TECHNOLOGY



Accredited by NBA (CSE, ECE & ME) & NAAC 'A' Grade
Approved by AICTE, New Delhi & Affiliated to JNTUK Kakinada, An ISO 9001:2015 Certified Institute
Nandamuru, Pedana Mandal, Krishna Dist – 521369.















Accredited by NBA (CSE, ECE & ME) & NAAC 'A' Grade
Approved by AICTE, New Delhi & Affiliated to JNTUK Kakinada, An ISO 9001:2015 Certified Institute
Nandamuru, Pedana Mandal, Krishna Dist – 521369.











9

# SRI VASAVI INSTITUTE OF ENGINEERING & TECHNOLOGY



Accredited by NBA (CSE, ECE & ME) & NAAC 'A' Grade
Approved by AICTE, New Delhi & Affiliated to JNTUK Kakinada, An ISO 9001:2015 Certified Institute
Nandamuru, Pedana Mandal, Krishna Dist – 521369.



### **DEPARTMENT OF CIVIL ENGINEERING**





How do you rate the transparency of the evaluation system in the College?





Accredited by NBA (CSE, ECE & ME) & NAAC 'A' Grade
Approved by AICTE, New Delhi & Affiliated to JNTUK Kakinada, An ISO 9001:2015 Certified Institute
Nandamuru, Pedana Mandal, Krishna Dist – 521369.



### **DEPARTMENT OF CIVIL ENGINEERING**



How do you rate the department activities that help your ward in getting jobs and placements?







Accredited by NBA (CSE, ECE & ME) & NAAC 'A' Grade
Approved by AICTE,