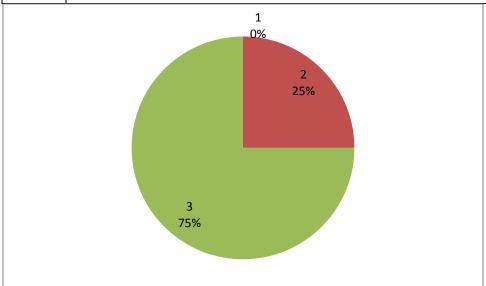

### **DEPARTMENT OF CIVIL ENGINEERING**

75%

Accredited by NBA (CSE, ECE & ME) & NAAC 'A' Grade
Approved by AICTE, New Delhi & Affiliated to JNTUK Kakinada, An ISO 9001:2015 Certified Institute
Nandamuru, Pedana Mandal, Krishna Dist – 521369.