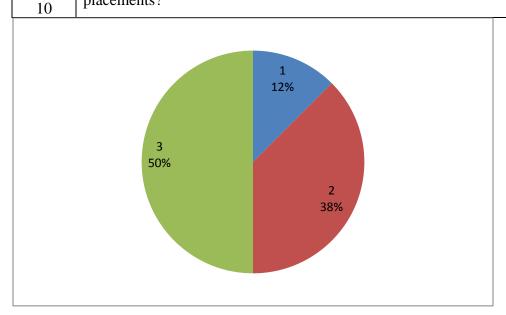

### **DEPARTMENT OF CIVIL ENGINEERING**

How do you rate the department activities that help your ward in getting jobs and placements?

Accredited by NBA (CSE, ECE & ME) & NAAC 'A' Grade
Approved by AICTE, New Delhi & Affiliated to JNTUK Kakinada, An ISO 9001:2015 Certified Institute
Nandamuru, Pedana Mandal, Krishna Dist – 521369.