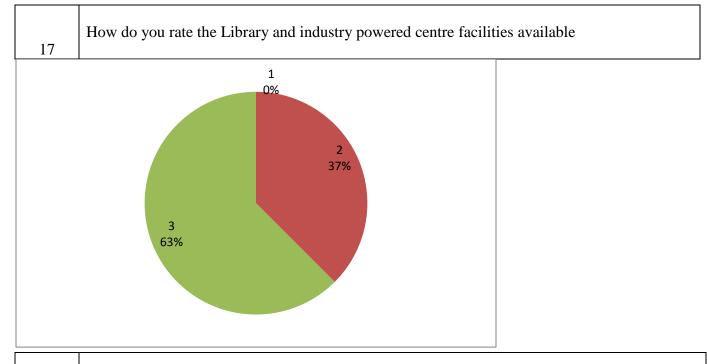

w Delhi & Affiliated to JNTUK Kakinada, An ISO 9001:2015 Certified Institute
Nandamuru, Pedana Mandal, Krishna Dist – 521369.













Accredited by NBA (CSE, ECE & ME) & NAAC 'A' Grade
Approved by AICTE, New Delhi & Affiliated to JNTUK Kakinada, An ISO 9001:2015 Certified Institute
Nandamuru, Pedana Mandal, Krishna Dist – 521369.



### **DEPARTMENT OF CIVIL ENGINEERING**



75%





Accredited by NBA (CSE, ECE & ME) & NAAC 'A' Grade
Approved by AICTE, New Delhi & Affiliated to JNTUK Kakinada, An ISO 9001:2015 Certified Institute
Nandamuru, Pedana Mandal, Krishna Dist – 521369.









Accredited by NBA (CSE, ECE & ME) & NAAC 'A' Grade
Approved by AICTE, New Delhi & Affiliated to JNTUK Kakinada, An ISO 9001:2015 Certified Institute
Nandamuru, Pedana Mandal, Krishna Dist – 521369.