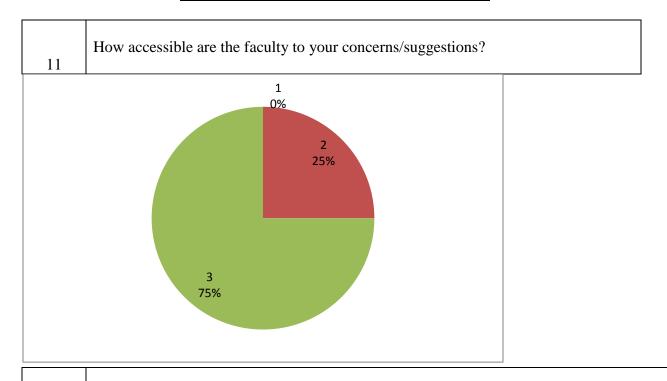

### **DEPARTMENT OF CIVIL ENGINEERING**

75%

Accredited by NBA (CSE, ECE & ME) & NAAC 'A' Grade
Approved by AICTE, New Delhi & Affiliated to JNTUK Kakinada, An ISO 9001:2015 Certified Institute
Nandamuru, Pedana Mandal, Krishna Dist – 521369.