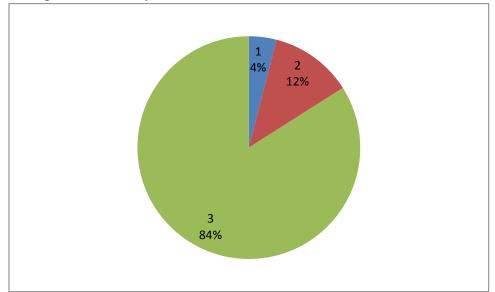

## EXIT STUDENT FEEDBACK ANALYSIS\_A.Y-2020-2021

1. Central Library Facilities

2. Laboratories in Curriculum (Knowledge point of view and software point of view)

Accredited by NBA (CSE, ECE & ME) & NAAC 'A' Grade Approved by AICTE, New Delhi & Affiliated to JNTUK Kakinada, An ISO 9001:2015 Certified Institute Nandamuru, Pedana Mandal, Krishna Dist – 521369.