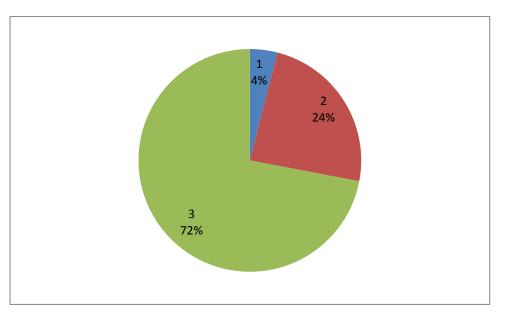

## EXIT STUDENT FEEDBACK ANALYSIS\_A.Y-2020-2021

1. Central Library Facilities

2. Laboratories in Curriculum (Knowledge point of view and software point of view)

Accredited by NBA (CSE, ECE & ME) & NAAC 'A' Grade Approved by AICTE, New Delhi & Affiliated to JNTUK Kakinada, An ISO 9001:2015 Certified Institute Nandamuru, Pedana Mandal, Krishna Dist – 521369.