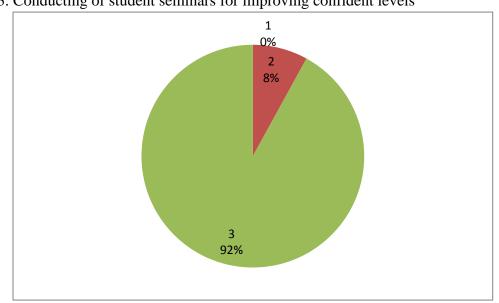

– 521369.



### **DEPARTMENT OF CIVIL ENGINEERING**



#### 29. Fulfilling expectations and need of industry

30. Satisfaction of your expectation from the Department





Accredited by NBA (CSE, ECE & ME) & NAAC 'A' Grade Approved by AICTE, New Delhi & Affiliated to JNTUK Kakinada, An ISO 9001:2015 Certified Institute Nandamuru, Pedana Mandal, Krishna Dist – 521369.



### **DEPARTMENT OF CIVIL ENGINEERING**



#### 31. Overall Academic Performance of students

32. Learning interest generated by the teachers through innovative teaching methods





Accredited by NBA (CSE, ECE & ME) & NAAC 'A' Grade Approved by AICTE, New Delhi & Affiliated to JNTUK Kakinada, An ISO 9001:2015 Certified Institute Nandamuru, Pedana Mandal, Krishna Dist - 521369.



### **DEPARTMENT OF CIVIL ENGINEERING**



#### 33. Conducting of student seminars for improving confident levels

### 34. . Guidance given by the faculty on laboratories





Accredited by NBA (CSE, ECE & ME) & NAAC 'A' Grade Approved by AICTE, New Delhi & Affiliated to JNTUK Kakinada, An ISO 9001:2015 Certified Institute Nandamuru, Pedana Mandal, Krishna Dist – 521369.



### **DEPARTMENT OF CIVIL ENGINEERING**

35. Arranging of Industrial Visits/field trips



### 36. Allowing of students to do internships, workshops





Accredited by NBA (CSE, ECE & ME) & NAAC 'A' Grade Approved by AICTE, New Delhi & Affiliated to JNTUK Kakinada, An ISO 9001:2015 Certified Institute Nandamuru, Pedana Mandal, Krishna Dist – 521369.



### **DEPARTMENT OF CIVIL ENGINEERING**

37. Quality of projects-Technology, Social Relevance and Industry ba