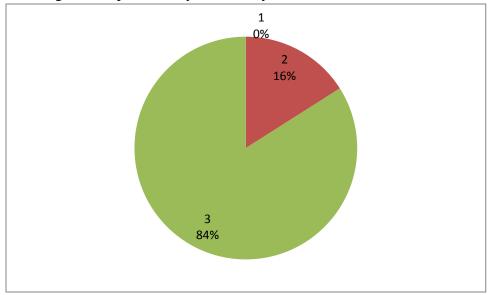

## 4. Common Computer Center / Internet facilities

Accredited by NBA (CSE, ECE & ME) & NAAC 'A' Grade Approved by AICTE, New Delhi & Affiliated to JNTUK Kakinada, An ISO 9001:2015 Certified Institute Nandamuru, Pedana Mandal, Krishna Dist - 521369.