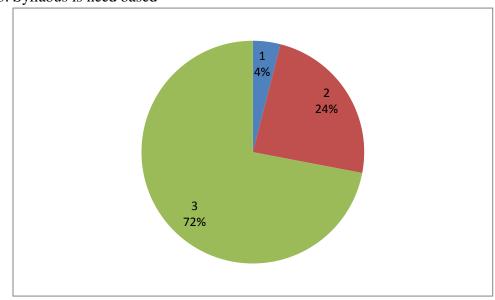

#### 23. Syllabus is need based

Accredited by NBA (CSE, ECE & ME) & NAAC 'A' Grade Approved by AICTE, New Delhi & Affiliated to JNTUK Kakinada, An ISO 9001:2015 Certified Institute Nandamuru, Pedana Mandal, Krishna Dist – 521369.