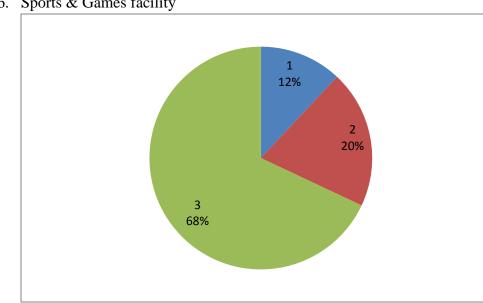

### **DEPARTMENT OF CIVIL ENGINEERING**

5. Available Software facilities in the Department

6. Sports & Games facility

Accredited by NBA (CSE, ECE & ME) & NAAC 'A' Grade Approved by AICTE, New Delhi & Affiliated to JNTUK Kakinada, An ISO 9001:2015 Certified Institute Nandamuru, Pedana Mandal, Krishna Dist – 521369.