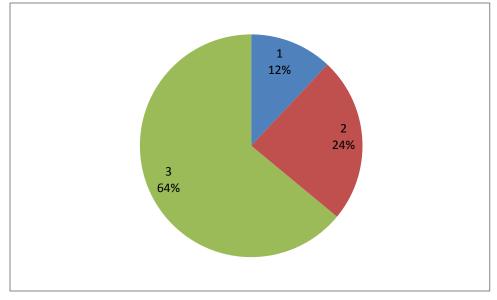

## EXIT STUDENT FEEDBACK ANALYSIS\_A.Y-2020-2021

1. Central Library Facilities

2. Laboratories in Curriculum (Knowledge point of view and software point of view)

Accredited by NBA (CSE, ECE & ME) & NAAC 'A' Grade Approved by AICTE, New Delhi & Affiliated to JNTUK Kakinada, An ISO 9001:2015 Certified Institute Nandamuru, Pedana Mandal, Krishna Dist – 521369.