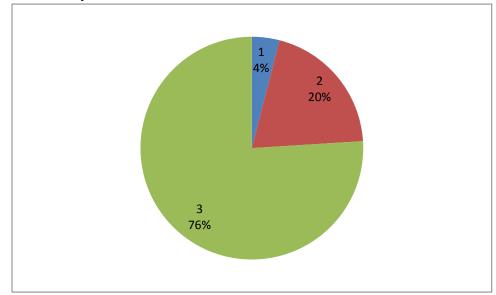

## EXIT STUDENT FEEDBACK ANALYSIS\_A.Y-2020-2021

1. Central Library Facilities

2. Laboratories in Curriculum (Knowledge point of view and software point of view)

Accredited by NBA (CSE, ECE & ME) & NAAC 'A' Grade Approved by AICTE, New Delhi & Affiliated to JNTUK Kakinada, An ISO 9001:2015 Certified Institute Nandamuru, Pedana Mandal, Krishna Dist – 521369.