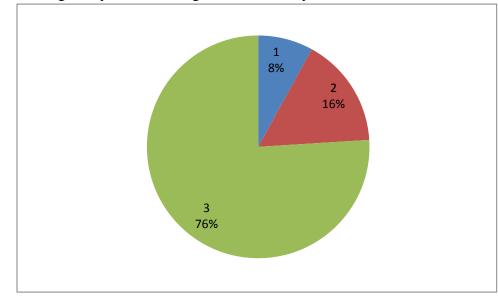

## 4. Common Computer Center / Internet facilities

Accredited by NBA (CSE, ECE & ME) & NAAC 'A' Grade Approved by AICTE, New Delhi & Affiliated to JNTUK Kakinada, An ISO 9001:2015 Certified Institute Nandamuru, Pedana Mandal, Krishna Dist - 521369.