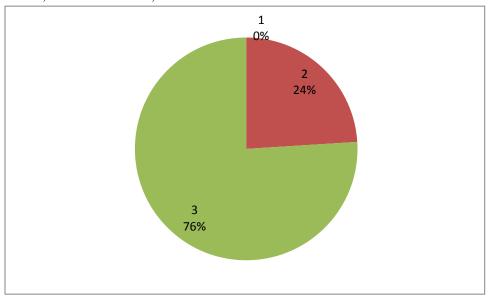

### **DEPARTMENT OF CIVIL ENGINEERING**

5. Available Software facilities in the Department

6. Sports & Games facility

Accredited by NBA (CSE, ECE & ME) & NAAC 'A' Grade Approved by AICTE, New Delhi & Affiliated to JNTUK Kakinada, An ISO 9001:2015 Certified Institute Nandamuru, Pedana Mandal, Krishna Dist – 521369.