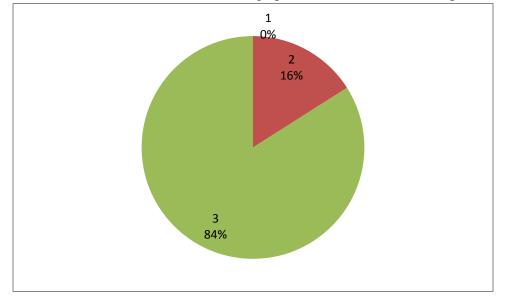

Accredited by NBA (CSE, ECE & ME) & NAAC 'A' Grade Approved by AICTE, New Delhi & Affiliated to JNTUK Kakinada, An ISO 9001:2015 Certified Institute Nandamuru, Pedana Mandal, Krishna Dist – 521369.



## **DEPARTMENT OF CIVIL ENGINEERING**

## EXIT STUDENT FEEDBACK ANALYSIS\_A.Y-2020-2021

1. Central Library Facilities



2. Laboratories in Curriculum (Knowledge point of view and software point of view)





Accredited by NBA (CSE, ECE & ME) & NAAC 'A' Grade Approved by AICTE, New Delhi & Affiliated to JNTUK Kakinada, An ISO 9001:2015 Certified Institute Nandamuru, Pedana Mandal, Krishna Dist – 521369.



### **DEPARTMENT OF CIVIL ENGINEERING**



## 4. Common Computer Center / Internet facilities





Accredited by NBA (CSE, ECE & ME) & NAAC 'A' Grade Approved by AICTE, New Delhi & Affiliated to JNTUK Kakinada, An ISO 9001:2015 Certified Institute Nandamuru, Pedana Mandal, Krishna Dist - 521369.



### **DEPARTMENT OF CIVIL ENGINEERING**



5. Available Software facilities in the Department



6. Sports & Games facility



Accredited by NBA (CSE, ECE & ME) & NAAC 'A' Grade Approved by AICTE, New Delhi & Affiliated to JNTUK Kakinada, An ISO 9001:2015 Certified Institute Nandamuru, Pedana M