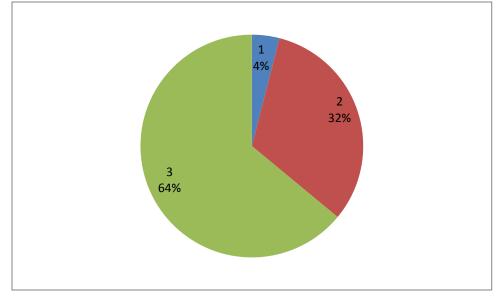

## 4. Common Computer Center / Internet facilities

Accredited by NBA (CSE, ECE & ME) & NAAC 'A' Grade Approved by AICTE, New Delhi & Affiliated to JNTUK Kakinada, An ISO 9001:2015 Certified Institute Nandamuru, Pedana Mandal, Krishna Dist - 521369.