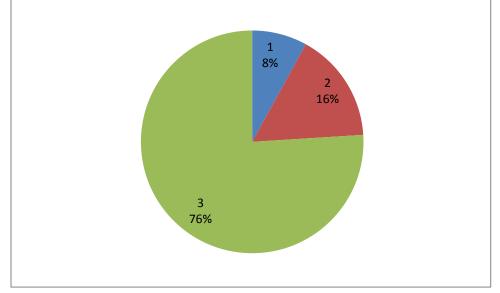

### **DEPARTMENT OF CIVIL ENGINEERING**



#### 39. Extracurricular activities

### 40. Regular advancement of the department





Accredited by NBA (CSE, ECE & ME) & NAAC 'A' Grade Approved by AICTE, New Delhi & Affiliated to JNTUK Kakinada, An ISO 9001:2015 Certified Institute Nandamuru, Pedana Mandal, Krishna Dist – 521369.



### **DEPARTMENT OF CIVIL ENGINEERING**

41. Student peer Learning opportunities



42. Carrier guidance provided by the Faculty members





Accredited by NBA (CSE, ECE & ME) & NAAC 'A' Grade Approved by AICTE, New Delhi & Affiliated to JNTUK Kakinada, An ISO 9001:2015 Certified Institute Nandamuru, Pedana Mandal, Krishna Dist – 521369.



### **DEPARTMENT OF CIVIL ENGINEERING**

43. Training courses beyond the University/autonomous syllabus-Soft skills/CRT/CRA



44. Additional topics taught in the courses





Accredited by NBA (CSE, ECE & ME) & NAAC 'A' Grade Approved by AICTE, New Delhi & Affiliated to JNTUK Kakinada, An ISO 9001:2015 Certified Institute Nandamuru, Pedana Mandal, Krishna Dist – 521369.



### **DEPARTMENT OF CIVIL ENGINEERING**



### 45. Additional experiments conducted in the Laboratories

### 46. Fairness of Exam papers Evaluation by the University





Accredited by NBA (CSE, ECE & ME) & NAAC 'A' Grade Approved by AICTE, New Delhi & Affiliated to JNTUK Kakinada, An ISO 9001:2015 Certified Institute Nandamuru, Pedana Mandal, Krishna Dist – 521369.



### **DEPARTMENT OF CIVIL ENGINEERING**



### 47. Fairness of Mid exam papers evaluation by the College

### 48. Implementation of analysis of student feedbacks





Accredite