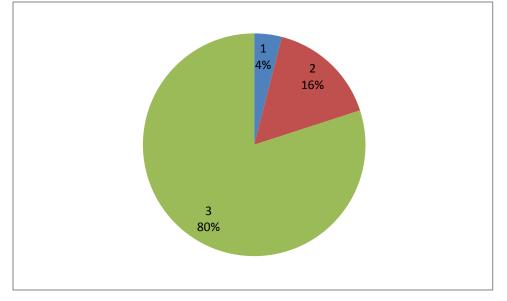

## 4. Common Computer Center / Internet facilities

Accredited by NBA (CSE, ECE & ME) & NAAC 'A' Grade Approved by AICTE, New Delhi & Affiliated to JNTUK Kakinada, An ISO 9001:2015 Certified Institute Nandamuru, Pedana Mandal, Krishna Dist - 521369.