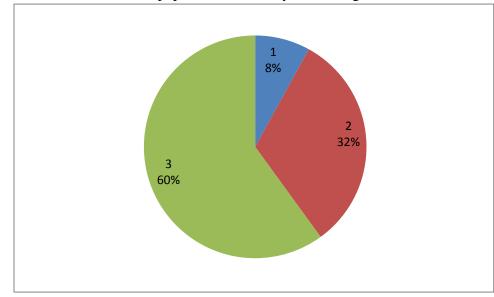

21369.



### **DEPARTMENT OF CIVIL ENGINEERING**

43. Training courses beyond the University/autonomous syllabus-Soft skills/CRT/CRA



44. Additional topics taught in the courses





Accredited by NBA (CSE, ECE & ME) & NAAC 'A' Grade Approved by AICTE, New Delhi & Affiliated to JNTUK Kakinada, An ISO 9001:2015 Certified Institute Nandamuru, Pedana Mandal, Krishna Dist – 521369.



### **DEPARTMENT OF CIVIL ENGINEERING**



### 45. Additional experiments conducted in the Laboratories

### 46. Fairness of Exam papers Evaluation by the University





Accredited by NBA (CSE, ECE & ME) & NAAC 'A' Grade Approved by AICTE, New Delhi & Affiliated to JNTUK Kakinada, An ISO 9001:2015 Certified Institute Nandamuru, Pedana Mandal, Krishna Dist – 521369.



### **DEPARTMENT OF CIVIL ENGINEERING**



### 47. Fairness of Mid exam papers evaluation by the College

### 48. Implementation of analysis of student feedbacks





Accredited by NBA (CSE, ECE & ME) & NAAC 'A' Grade Approved by AICTE, New Delhi & Affiliated to JNTUK Kakinada, An ISO 9001:2015 Certified Institute Nandamuru, Pedana Mandal, Krishna Dist – 521369.



### **DEPARTMENT OF CIVIL ENGINEERING**



### 49. Syllabus and its relevance to meet the objectives

#### 50. Interest created on Annual Project Exhibition





Accredited by NBA (CSE, ECE & ME) & NAAC 'A' Grade Approved by AICTE, New Delhi & Affiliated to JNTUK Kakinada, An ISO 9001:2015 Certified Institute Nandamuru, Pedana Mandal, Krishna Dist - 521369.



### **DEPARTMENT OF CIVIL ENGINEERING**



### 51. Technical student presentations done by the students in the