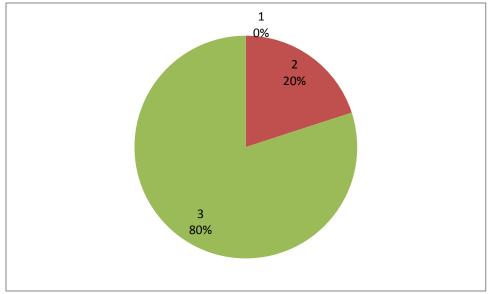

## 4. Common Computer Center / Internet facilities

Accredited by NBA (CSE, ECE & ME) & NAAC 'A' Grade Approved by AICTE, New Delhi & Affiliated to JNTUK Kakinada, An ISO 9001:2015 Certified Institute Nandamuru, Pedana Mandal, Krishna Dist - 521369.