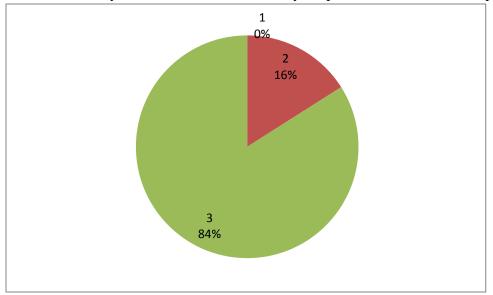

#### 59. Helpfulness of advises for advance studies given by Administration

60. How accessible your administrators to solve your problems in the institute premises