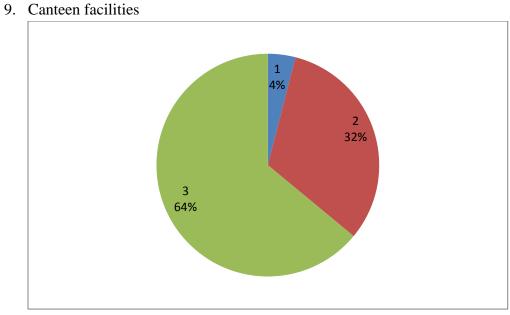

### **DEPARTMENT OF CIVIL ENGINEERING**

7. Counseling / Mentoring Facilities

8. T & P Facilities-regarding training as well as recruitment process

Accredited by NBA (CSE, ECE & ME) & NAAC 'A' Grade Approved by AICTE, New Delhi & Affiliated to JNTUK Kakinada, An ISO 9001:2015 Certified Institute Nandamuru, Pedana Mandal, Krishna Dist – 521369.