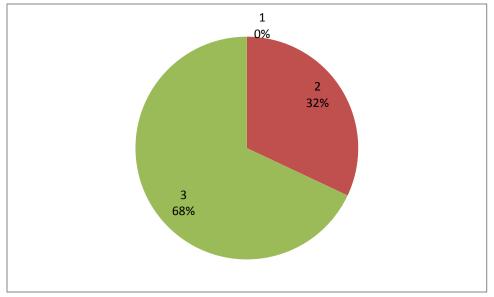

## 4. Common Computer Center / Internet facilities

Accredited by NBA (CSE, ECE & ME) & NAAC 'A' Grade Approved by AICTE, New Delhi & Affiliated to JNTUK Kakinada, An ISO 9001:2015 Certified Institute Nandamuru, Pedana Mandal, Krishna Dist - 521369.