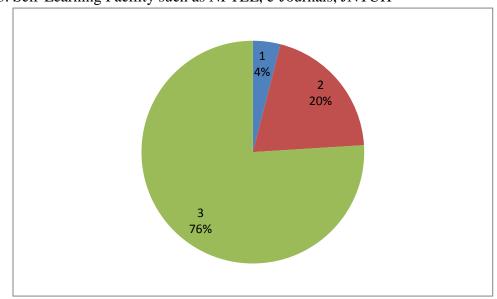

### 13. Self-Learning Facility such as NPTEL, e-Journals, JNTUH

14. Student health care facilities in the campus

Accredited by NBA (CSE, ECE & ME) & NAAC 'A' Grade Approved by AICTE, New Delhi & Affiliated to JNTUK Kakinada, An ISO 9001:2015 Certified Institute Nandamuru, Pedana Mandal, Krishna Dist – 521369.