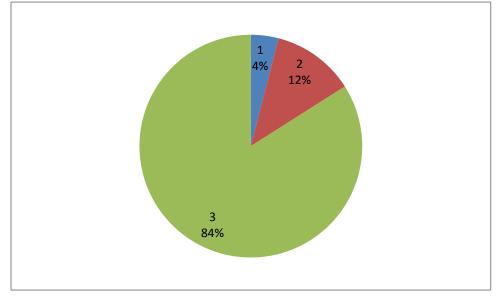

### **DEPARTMENT OF CIVIL ENGINEERING**

5. Available Software facilities in the Department

6. Sports & Games facility

Accredited by NBA (CSE, ECE & ME) & NAAC 'A' Grade Approved by AICTE, New Delhi & Affiliated to JNTUK Kakinada, An ISO 9001:2015 Certified Institute Nandamuru, Pedana Mandal, Krishna Dist – 521369.