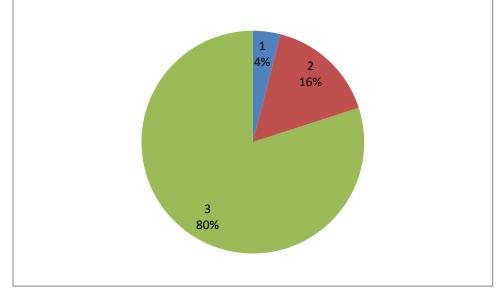

## EXIT STUDENT FEEDBACK ANALYSIS\_A.Y-2020-2021

1. Central Library Facilities

2. Laboratories in Curriculum (Knowledge point of view and software point of view)

Accredited by NBA (CSE, ECE & ME) & NAAC 'A' Grade Approved by AICTE, New Delhi & Affiliated to JNTUK Kakinada, An ISO 9001:2015 Certified Institute Nandamuru, Pedana Mandal, Krishna Dist – 521369.