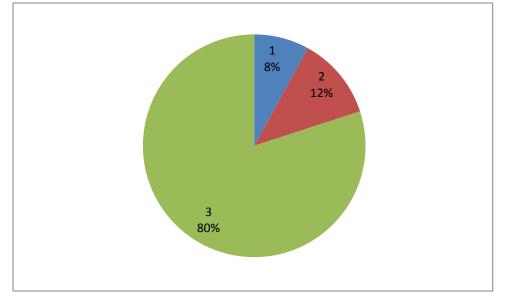

## EXIT STUDENT FEEDBACK ANALYSIS\_A.Y-2020-2021

1. Central Library Facilities

2. Laboratories in Curriculum (Knowledge point of view and software point of view)

Accredited by NBA (CSE, ECE & ME) & NAAC 'A' Grade Approved by AICTE, New Delhi & Affiliated to JNTUK Kakinada, An ISO 9001:2015 Certified Institute Nandamuru, Pedana Mandal, Krishna Dist – 521369.