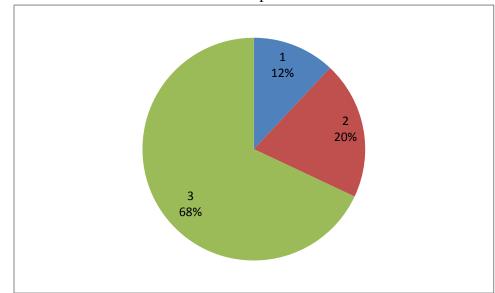

## EXIT STUDENT FEEDBACK ANALYSIS\_A.Y-2020-2021

1. Central Library Facilities

2. Laboratories in Curriculum (Knowledge point of view and software point of view)

Accredited by NBA (CSE, ECE & ME) & NAAC 'A' Grade Approved by AICTE, New Delhi & Affiliated to JNTUK Kakinada, An ISO 9001:2015 Certified Institute Nandamuru, Pedana Mandal, Krishna Dist – 521369.