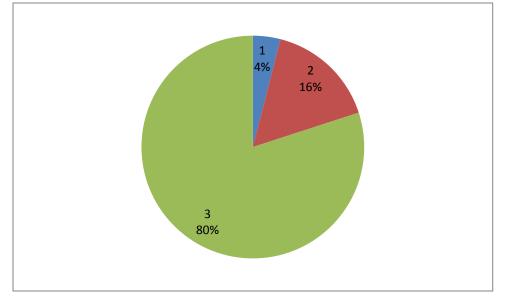

## EXIT STUDENT FEEDBACK ANALYSIS\_A.Y-2020-2021

1. Central Library Facilities

2. Laboratories in Curriculum (Knowledge point of view and software point of view)

Accredited by NBA (CSE, ECE & ME) & NAAC 'A' Grade Approved by AICTE, New Delhi & Affiliated to JNTUK Kakinada, An ISO 9001:2015 Certified Institute Nandamuru, Pedana Mandal, Krishna Dist – 521369.