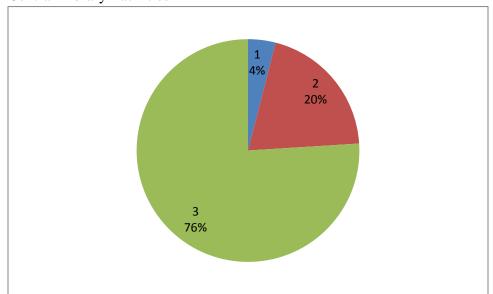

Accredited by NBA (CSE, ECE & ME) & NAAC 'A' Grade Approved by AICTE, New Delhi & Affiliated to JNTUK Kakinada, An ISO 9001:2015 Certified Institute Nandamuru, Pedana Mandal, Krishna Dist – 521369.



## **DEPARTMENT OF CIVIL ENGINEERING**

## EXIT STUDENT FEEDBACK ANALYSIS\_A.Y-2020-2021

1. Central Library Facilities



2. Laboratories in Curriculum (Knowledge point of view and software point of view)





Accredited by NBA (CSE, ECE & ME) & NAAC 'A' Grade Approved by AICTE, New Delhi & Affiliated to JNTUK Kakinada, An ISO 9001:2015 Certified Institute Nandamuru, Pedana Mandal, Krishna Dist – 521369.



### **DEPARTMENT OF CIVIL ENGINEERING**



## 4. Common Computer Center / Internet facilities





Accredited by NBA (CSE, ECE & ME) & NAAC 'A' Grade Approved by AICTE, New Delhi & Affiliated to JNTUK Kakinada, An ISO 9001:2015 Certified Institute Nandamuru, Pedana Mandal, Krishna Dist - 521369.



### **DEPARTMENT OF CIVIL ENGINEERING**



5. Available Software facilities in the Department



6. Sports & Games facility



Accredited by NBA (CSE, ECE & ME) & NAAC 'A' Grade Approved by AICTE, New Delhi &