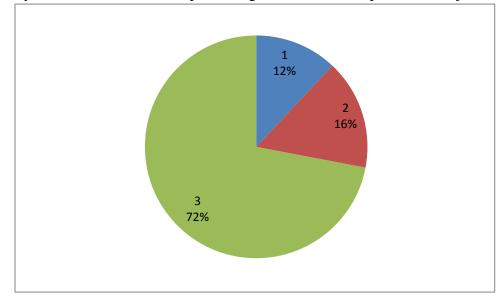

### 52. Effectiveness of Remedial classes its results

Accredited by NBA (CSE, ECE & ME) & NAAC 'A' Grade Approved by AICTE, New Delhi & Affiliated to JNTUK Kakinada, An ISO 9001:2015 Certified Institute Nandamuru, Pedana Mandal, Krishna Dist – 521369.