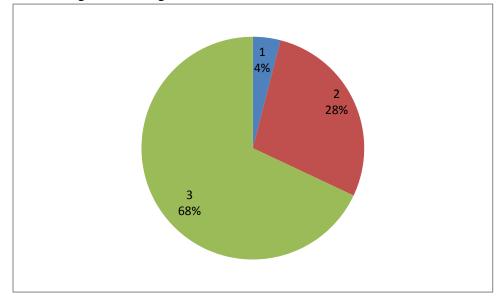

## 4. Common Computer Center / Internet facilities

Accredited by NBA (CSE, ECE & ME) & NAAC 'A' Grade Approved by AICTE, New Delhi & Affiliated to JNTUK Kakinada, An ISO 9001:2015 Certified Institute Nandamuru, Pedana Mandal, Krishna Dist - 521369.