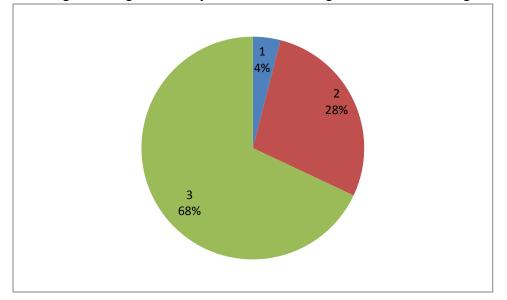

### **DEPARTMENT OF CIVIL ENGINEERING**

5. Available Software facilities in the Department

6. Sports & Games facility

Accredited by NBA (CSE, ECE & ME) & NAAC 'A' Grade Approved by AICTE, New Delhi & Affiliated to JNTUK Kakinada, An ISO 9001:2015 Certified Institute Nandamuru, Pedana Mandal, Krishna Dist – 521369.