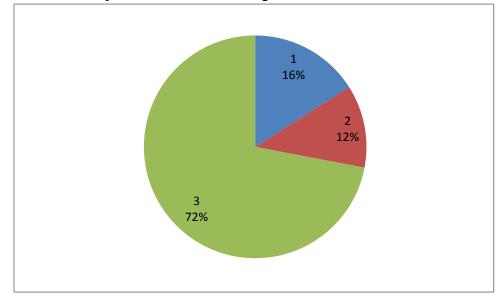

## EXIT STUDENT FEEDBACK ANALYSIS\_A.Y-2020-2021

1. Central Library Facilities

2. Laboratories in Curriculum (Knowledge point of view and software point of view)

Accredited by NBA (CSE, ECE & ME) & NAAC 'A' Grade Approved by AICTE, New Delhi & Affiliated to JNTUK Kakinada, An ISO 9001:2015 Certified Institute Nandamuru, Pedana Mandal, Krishna Dist – 521369.