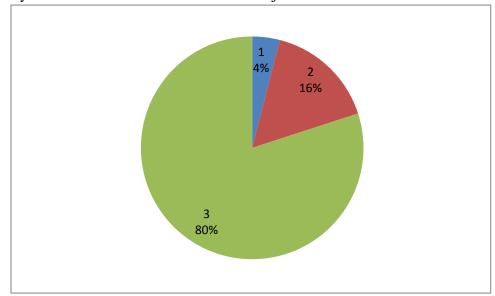

## 4. Common Computer Center / Internet facilities

Accredited by NBA (CSE, ECE & ME) & NAAC 'A' Grade Approved by AICTE, New Delhi & Affiliated to JNTUK Kakinada, An ISO 9001:2015 Certified Institute Nandamuru, Pedana Mandal, Krishna Dist - 521369.