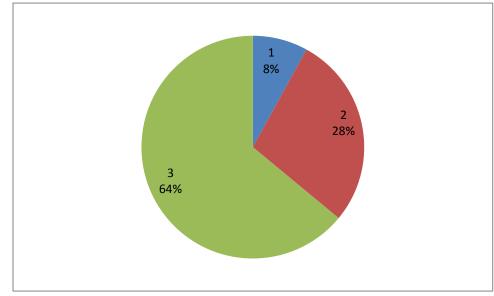

## EXIT STUDENT FEEDBACK ANALYSIS\_A.Y-2020-2021

1. Central Library Facilities

2. Laboratories in Curriculum (Knowledge point of view and software point of view)

Accredited by NBA (CSE, ECE & ME) & NAAC 'A' Grade Approved by AICTE, New Delhi & Affiliated to JNTUK Kakinada, An ISO 9001:2015 Certified Institute Nandamuru, Pedana Mandal, Krishna Dist – 521369.