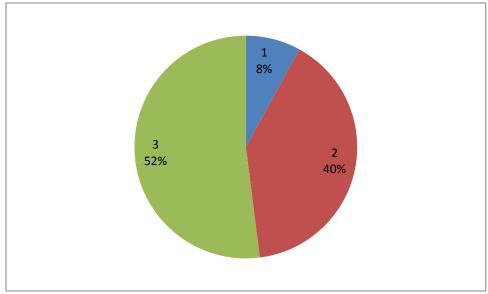

### 20. Overall rating on Infrastructure

Accredited by NBA (CSE, ECE & ME) & NAAC 'A' Grade Approved by AICTE, New Delhi & Affiliated to JNTUK Kakinada, An ISO 9001:2015 Certified Institute Nandamuru, Pedana Mandal, Krishna Dist – 521369.