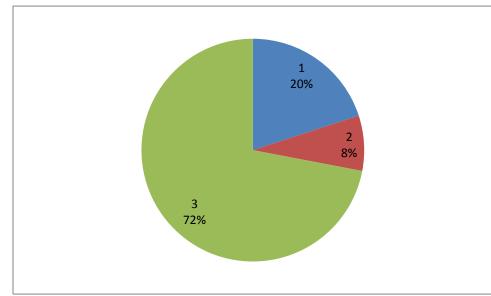

## EXIT STUDENT FEEDBACK ANALYSIS\_A.Y-2020-2021

1. Central Library Facilities

2. Laboratories in Curriculum (Knowledge point of view and software point of view)

Accredited by NBA (CSE, ECE & ME) & NAAC 'A' Grade Approved by AICTE, New Delhi & Affiliated to JNTUK Kakinada, An ISO 9001:2015 Certified Institute Nandamuru, Pedana Mandal, Krishna Dist – 521369.