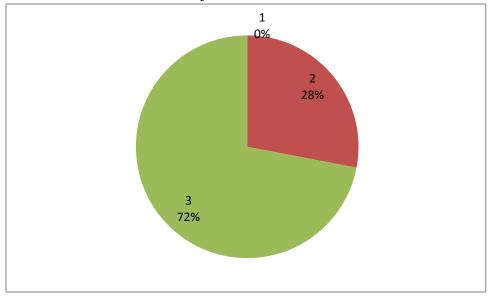

### **DEPARTMENT OF CIVIL ENGINEERING**

5. Available Software facilities in the Department

6. Sports & Games facility

Accredited by NBA (CSE, ECE & ME) & NAAC 'A' Grade Approved by AICTE, New Delhi & Affiliated to JNTUK Kakinada, An ISO 9001:2015 Certified Institute Nandamuru, Pedana Mandal, Krishna Dist – 521369.