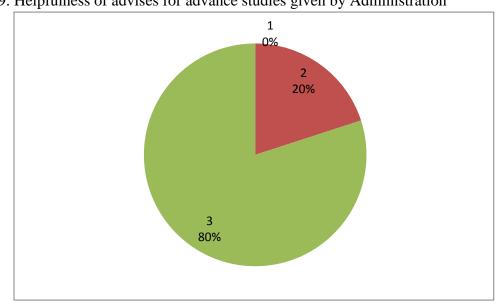

#### 59. Helpfulness of advises for advance studies given by Administration

60. How accessible your administrators to solve your problems in the institute premises