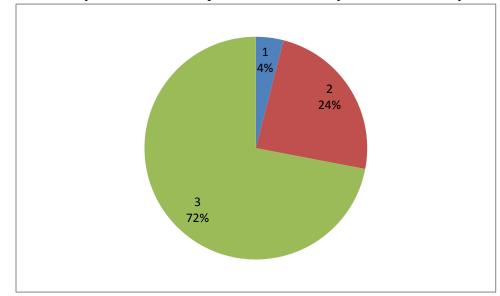

## EXIT STUDENT FEEDBACK ANALYSIS\_A.Y-2020-2021

1. Central Library Facilities

2. Laboratories in Curriculum (Knowledge point of view and software point of view)

Accredited by NBA (CSE, ECE & ME) & NAAC 'A' Grade Approved by AICTE, New Delhi & Affiliated to JNTUK Kakinada, An ISO 9001:2015 Certified Institute Nandamuru, Pedana Mandal, Krishna Dist – 521369.