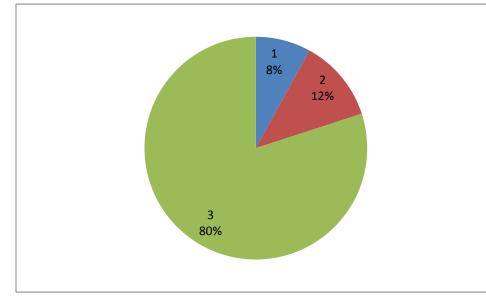

## 4. Common Computer Center / Internet facilities

Accredited by NBA (CSE, ECE & ME) & NAAC 'A' Grade Approved by AICTE, New Delhi & Affiliated to JNTUK Kakinada, An ISO 9001:2015 Certified Institute Nandamuru, Pedana Mandal, Krishna Dist - 521369.