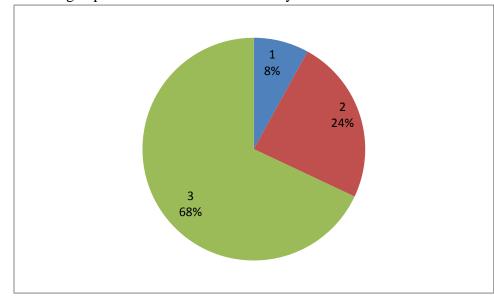

### **DEPARTMENT OF CIVIL ENGINEERING**

5. Available Software facilities in the Department

6. Sports & Games facility

Accredited by NBA (CSE, ECE & ME) & NAAC 'A' Grade Approved by AICTE, New Delhi & Affiliated to JNTUK Kakinada, An ISO 9001:2015 Certified Institute Nandamuru, Pedana Mandal, Krishna Dist – 521369.