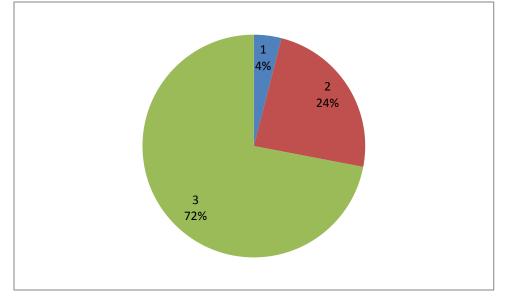

### **DEPARTMENT OF CIVIL ENGINEERING**

7. Counseling / Mentoring Facilities

8. T & P Facilities-regarding training as well as recruitment process

Accredited by NBA (CSE, ECE & ME) & NAAC 'A' Grade Approved by AICTE, New Delhi & Affiliated to JNTUK Kakinada, An ISO 9001:2015 Certified Institute Nandamuru, Pedana Mandal, Krishna Dist – 521369.