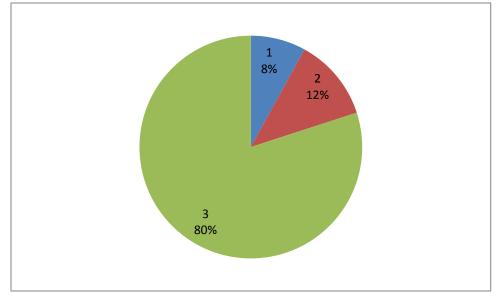

## EXIT STUDENT FEEDBACK ANALYSIS\_A.Y-2020-2021

1. Central Library Facilities

2. Laboratories in Curriculum (Knowledge point of view and software point of view)

Accredited by NBA (CSE, ECE & ME) & NAAC 'A' Grade Approved by AICTE, New Delhi & Affiliated to JNTUK Kakinada, An ISO 9001:2015 Certified Institute Nandamuru, Pedana Mandal, Krishna Dist – 521369.