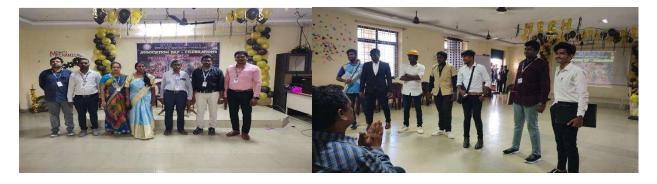

13/2/2023

To

The principal,

SVIET

Sir,

Sub: Request to conduct association activities-reg.

It is usual practice to conduct various activities for the students before celebrating association day. So we have planned various activities every day in 7th & 8th periods as per the attached schedule. Please grant permission for the same for which we will be thankful to you.