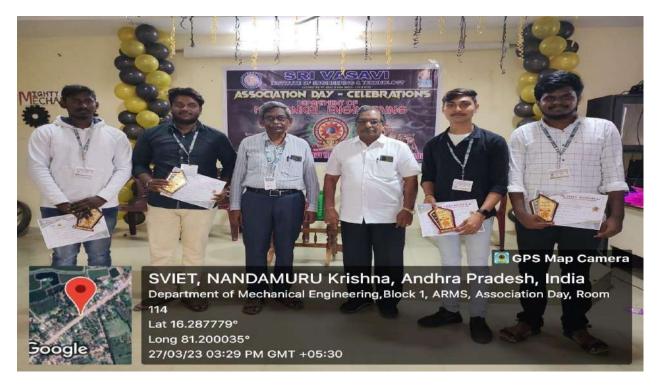

13/2/2023

To

The principal,

SVIET

Sir,

Sub: Request to conduct association activities-reg.

It is usual practice to conduct various activities for the students before celebrating association day. So we have planned various activities every day in 7th & 8th periods as per the attached schedule. Please grant permission for the same for which we will be thankful to you.