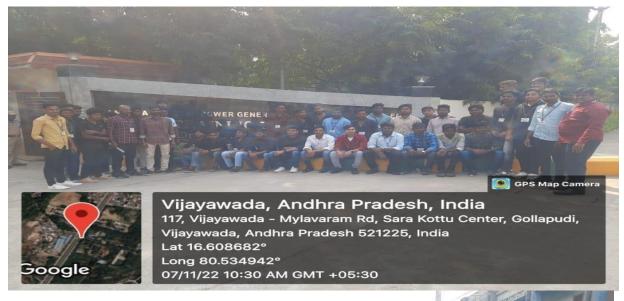

## DEPARTMENT OF MECHANICAL ENGINEERING

AICTE SPONSORED TECH CLUB

SCHEME FOR PROMOTING INTEREST, CREATIVITY, ETHICS AMONG STUDENTS

INDUSTRIAL VISIT AT VTPS

IBRAHIMPATNAM (VIJAYAWADA)

m

Department coordinator

# Approved By AICTE, NEW DELHI ., Affiliated to JNTUK, Kakinada Industrial Visit NTTPS on 07.11.2022