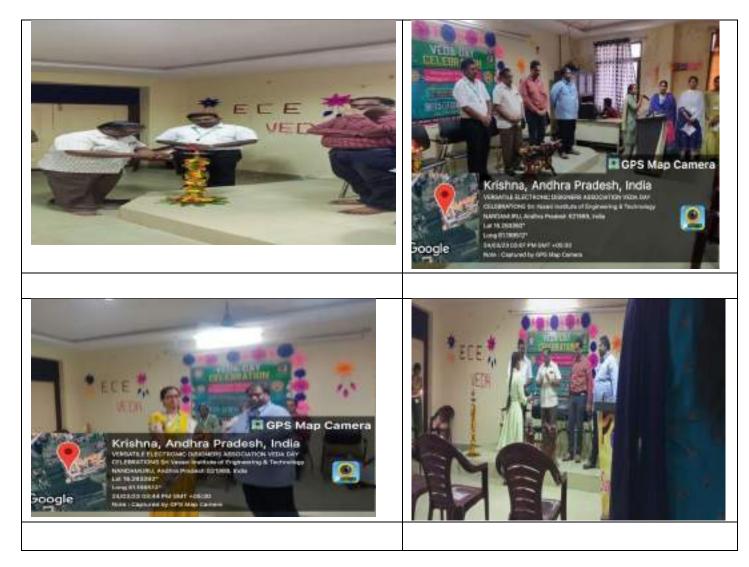

| Vivenu Ma       |
| 56    | 22MQ5A0427 | VARIGANJI SHAKTHI SIVA PRASAD | NS.Parsa        |
| 57    | 22MQ5A0428 | BASA PAVAN KOTESWARA RAO      | 8. p. kotewa    |



SRI VASAVI INSTITUTE OF ENGINEERING & TECHNOLOGY Accredited by NBA (ECE, CSE, MECH) & NAAC with 'A' Grade Approved by AICTE, New Delhi &Affiliated to JNTUK KAKINADA, An ISO 9001:2015 certified Institute Nandamuru, Pedana Mandal, Krishna Dist. – 521369



# **Department of Electronics and Communication Engineering**

VEDA DAY CELEBRATIONS in the Department A.Y. 2022-2023



**VEDA ANNUAL DAY CELEBRATIONS:** Veda Annual Day was celebrated on 24-03-2023 in the dept of ECE based on the Technical Events like PPt's, Poster, Project Expo, Circuit Debug, Essay Writing, elocution, etc held from 21-02-2022 to 28-02-2023.





SRI VASAVI INSTITUTE OF ENGINEERING & TECHNOLOGY Accredited by NBA (ECE, CSE, MECH) & NAAC with 'A' Grade Approved by AICTE, New Delhi &Affiliated to JNTUK KAKINADA, An ISO 9001:2015 certified Institute Nandamuru, Pedana Mandal, Krishna Dist. – 521369



- value and a



**Department of Electronics and Communication Engineering** 

VEDA DAY CELEBRATIONS in the Department A.Y. 2022-2023



**VEDA ANNUAL DAY CELEBRATIONS:** Veda Annual Day was celebrated on 24-03-2023 in the dept of ECE based on the Technical Events like PPt's, Poster, Project Expo, Circuit Debug, Essay Writing, elocution, etc held from 21-02-2022 to 28-02-2023.





SRI VASAVI INSTITUTE OF ENGINEERING & TECHNOLOGY Accredited by NBA (ECE, CSE, MECH) & NAAC with 'A' Grade Approved by AICTE, New Delhi &Affiliated to JNTUK