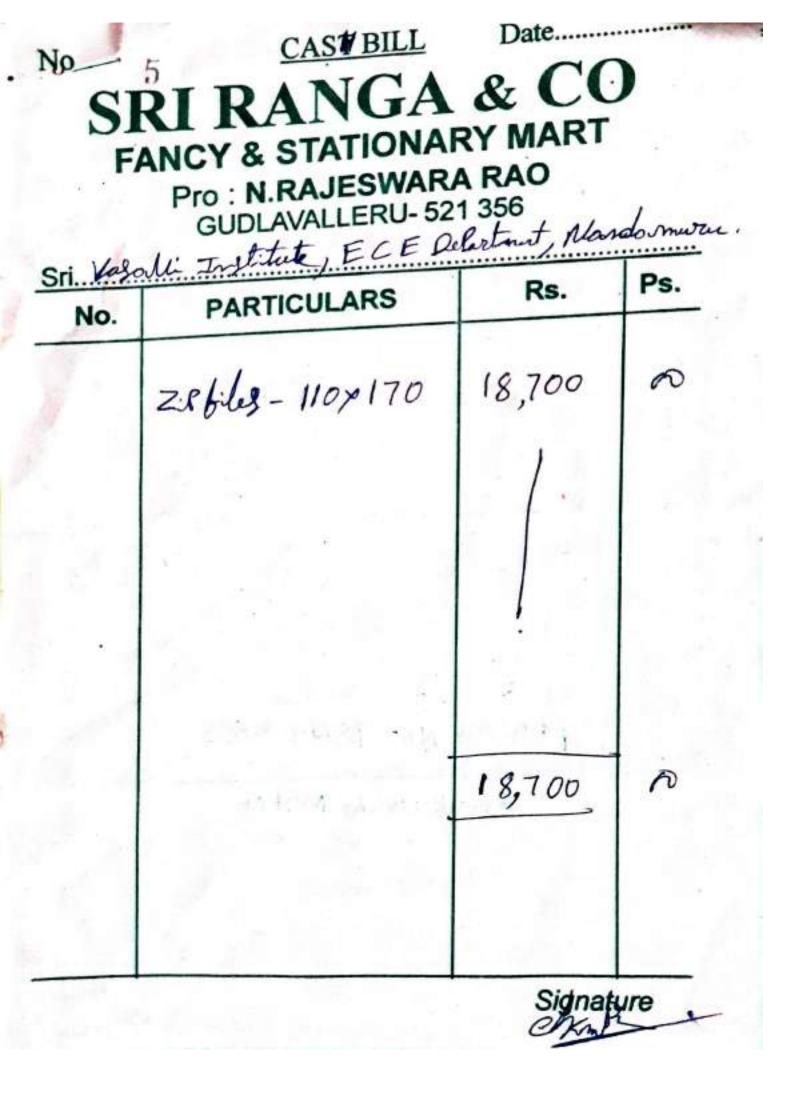

From K.Sowmya Sri, ECF Association-VEDA Faculty Advisor.

To The Principal, SVIET, Nandamuru,

Respected Sir.

Suh: Amount need for the conduction of VEDA Program-Request-Reg.

L K.SOWMYA SRI. Working as Assistant Professor in ECE Department in our college. As a Regular Practice every Year we are Organizing a Technical Event under VEDA for ECE Students. In Connection with we conduct different Technical Events like PPI's, Poster, Project Expo, Quiz... As per our policy we are spending 30% of collected amount for the event of VEDA. As of now we have the the amount of Rs. 1,31,389/- in college account. Hence I requesting you to provide the amount of Rs.40,000/-Pleuse sanction this amount as early as possible.

For soil to principal sir, Thanking you Sir. Ple provide to unlike the ple provide of 14 40,000 to Prince ownows of 14 40,000 to Prince Physica VIS Remark Contract to Physica Contract to Physica Permarks to remark to Physica Permarks to Physica Permark