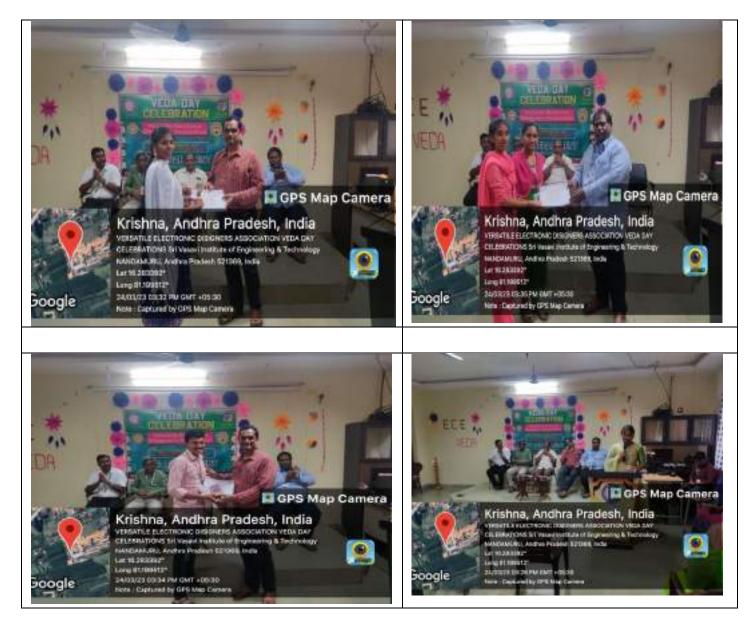

From K.Sowmya Sri, ECF Association-VEDA Faculty Advisor.

To The Principal, SVIET, Nandamuru,

Respected Sir.

Suh: Amount need for the conduction of VEDA Program-Request-Reg.

L K.SOWMYA SRI. Working as Assistant Professor in ECE Department in our college. As a Regular Practice every Year we are Organizing a Technical Event under VEDA for ECE Students. In Connection with we conduct different Technical Events like PPI's, Poster, Project Expo, Quiz... As per our policy we are spending 30% of collected amount for the event of VEDA. As of now we have the the amount of Rs. 1,31,389/- in college account. Hence I requesting you to provide the amount of Rs.40,000/-Pleuse sanction this amount as early as possible.

For soil to principal sir, Thanking you Sir. Ple provide to unlike the ple provide of 14 40,000 to Prince ownows of 14 40,000 to Prince Physica VIS Remark Contract to Physica Contract to Physica Permarks to remark to Physica Permarks to Physica Permark