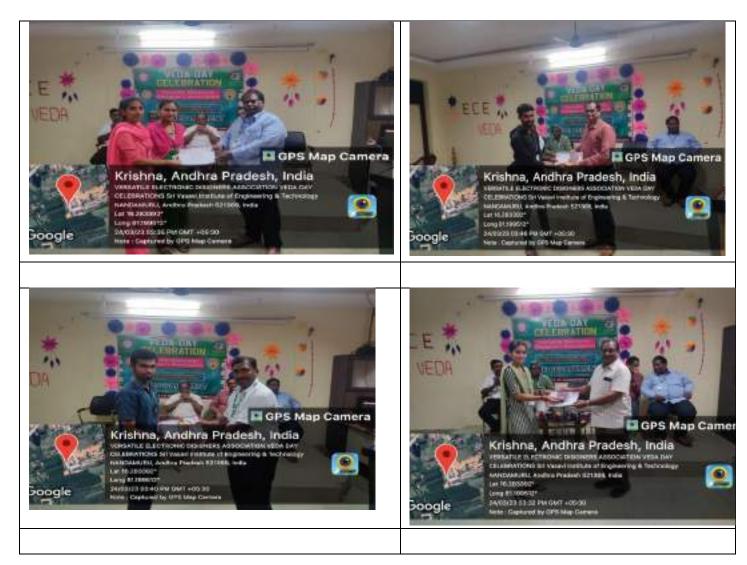

e dept of ECE based on the Technical Events like PPt's, Poster, Project Expo, Circuit Debug, Essay Writing, elocution, etc held from 21-02-2022 to 28-02-2023.





SRI VASAVI INSTITUTE OF ENGINEERING & TECHNOLOGY Accredited by NBA (ECE, CSE, MECH) & NAAC with 'A' Grade Approved by AICTE, New Delhi &Affiliated to JNTUK KAKINADA, An ISO 9001:2015 certified Institute Nandamuru, Pedana Mandal, Krishna Dist. – 521369



- value and a



**Department of Electronics and Communication Engineering** 

VEDA DAY CELEBRATIONS in the Department A.Y. 2022-2023



**VEDA ANNUAL DAY CELEBRATIONS:** Veda Annual Day was celebrated on 24-03-2023 in the dept of ECE based on the Technical Events like PPt's, Poster, Project Expo, Circuit Debug, Essay Writing, elocution, etc held from 21-02-2022 to 28-02-2023.





SRI VASAVI INSTITUTE OF ENGINEERING & TECHNOLOGY Accredited by NBA (ECE, CSE, MECH) & NAAC with 'A' Grade Approved by AICTE, New Delhi &Affiliated to JNTUK KAKINADA, An ISO 9001:2015 certified Institute Nandamuru, Pedana Mandal, Krishna Dist. – 521369



**Department of Electronics and Communication Engineering** 

VEDA DAY CELEBRATIONS in the Department A.Y. 2022-2023



**VEDA ANNUAL DAY CELEBRATIONS:** Veda Annual Day was celebrated on 24-03-2023 in the dept of ECE based on the Technical Events like PPt's, Poster, Project Expo, Circuit Debug, Essay Writing, elocution, etc held from 21-02-2022 to 28-02-2023.





SRI VASAVI INSTITUTE OF ENGINEERING & TECHNOLOGY Accredited by NBA (ECE, CSE, MECH) & NAAC with 'A' Grade Approved by AICTE, New Delhi & Affiliated to JNTUK KAKINADA, An ISO