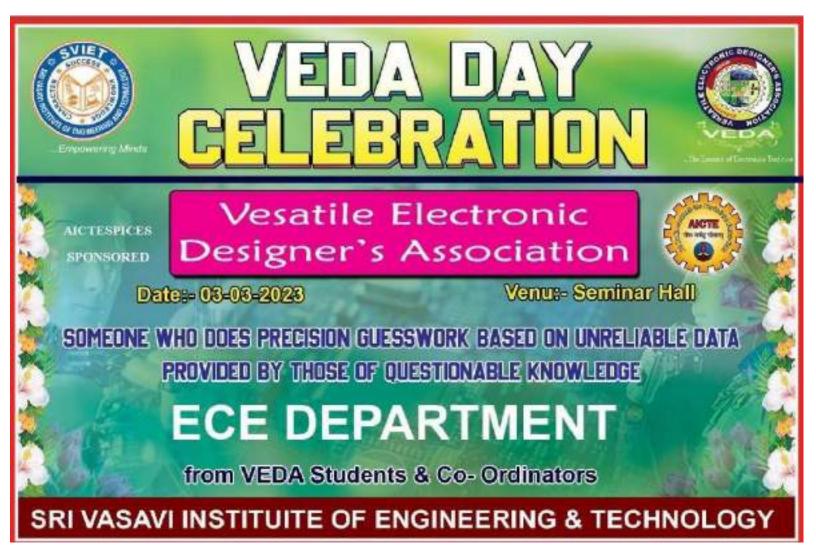

From K.Sowmya Sri, ECF Association-VEDA Faculty Advisor.

To The Principal, SVIET, Nandamuru,

Respected Sir.

Suh: Amount need for the conduction of VEDA Program-Request-Reg.

L K.SOWMYA SRI. Working as Assistant Professor in ECE Department in our college. As a Regular Practice every Year we are Organizing a Technical Event under VEDA for ECE Students. In Connection with we conduct different Technical Events like PPI's, Poster, Project Expo, Quiz... As per our policy we are spending 30% of collected amount for the event of VEDA. As of now we have the the amount of Rs. 1,31,389/- in college account. Hence I requesting you to provide the amount of Rs.40,000/-Pleuse sanction this amount as early as possible.