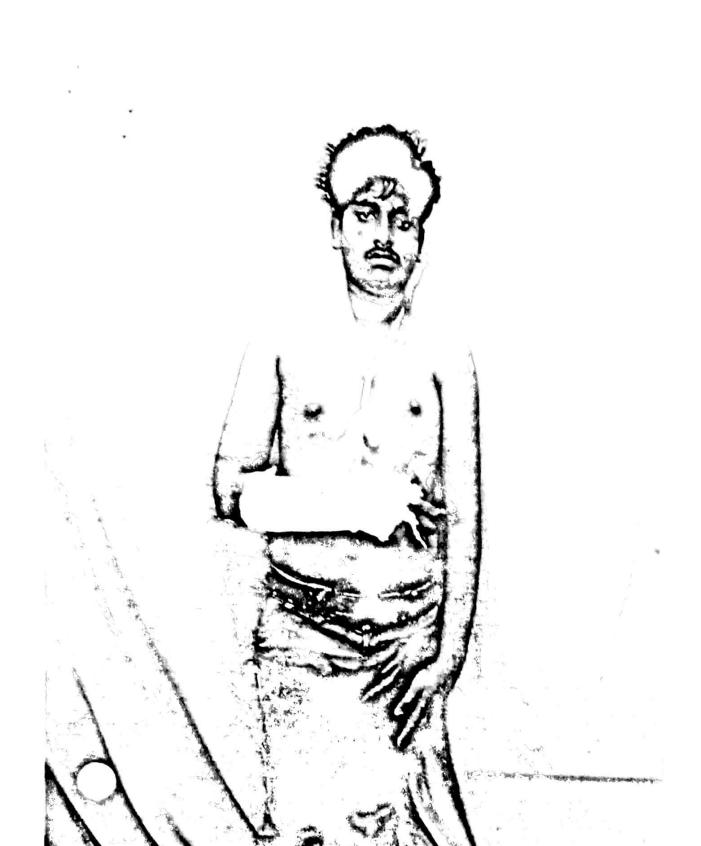

### TO WHOM SO EVER IT MAY CONCERN

This is to certify that Mr. I.Shalem Raju, aged 18, S/o I.Mallikarjun Rao, B.Tech 1st year, Sri Vasavi institute of Engineering and Technology, Nandamuru, was diagnosed with Colle's fracture (RT) Wrist. Below elbow POP Cast was applied for the same and advised rest for 40 days. Assistance is absolutely necessary for him

Thanking you sir,

Yours faithfully

PRINCIPAL PRINCIPAL Sri Vasavi Institute of

Engineering & Technolog NANDAMURU

Enclosures:

2. Photograph showing present condition of the student 1. Doctor Certificate

3. Copy of the request letter from parent requesting